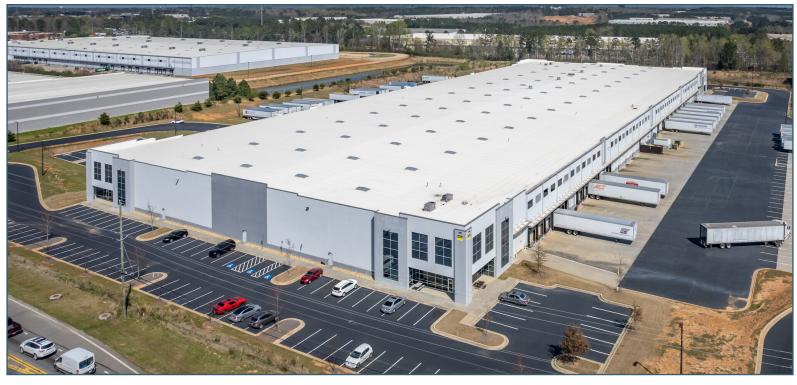

## FOR SUBLEASE

1357 HIGHWAY 155 S, BUILDING 600, McDONOUGH, GA 30253

## PROPERTY INFORMATION

| FROFERI         | INTORWATION                           |
|-----------------|---------------------------------------|
| BUILDING SIZE   | 267,503 SF                            |
| AVAILABLE SPACE | ±35,000 SF                            |
| SUBLEASE TERM   | Expires 09/30/2027                    |
| DOCK-HIGH DOORS | 7 - 14 (dependant on demised options) |
| CLEAR HEIGHT    | 32'                                   |
| CONFIGURATION   | Cross-Dock                            |
| FIRE PROTECTION | ESFR Sprinklers                       |
| ZONING          | M1                                    |
| LOCATION        | • ±1 mile to I-75 (Exit 216)          |
|                 | • ±12 miles to I-675                  |
|                 | • +24 miles to I-285                  |