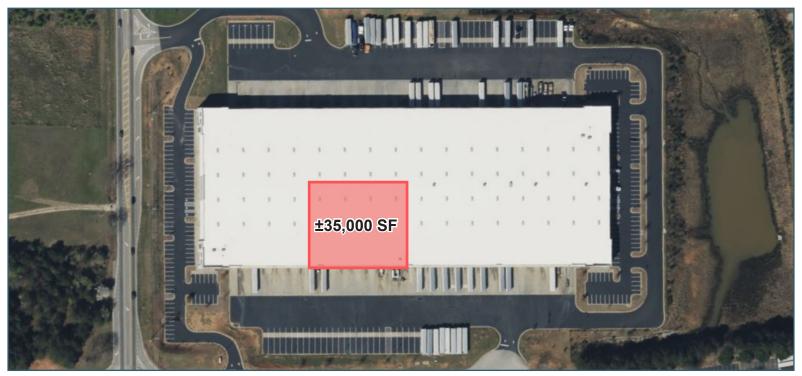

## FOR SUBLEASE

1357 HIGHWAY 155 S, BUILDING 600, McDONOUGH, GA 30253

DEMISED OPTION 1 (PREFERRED)

**DEMISED OPTION 2** (ALTERNATE)

All information contained herein is believed to be accurate but is not warranted. This offer is subject to errors, omissions, prior sale or withdrawal