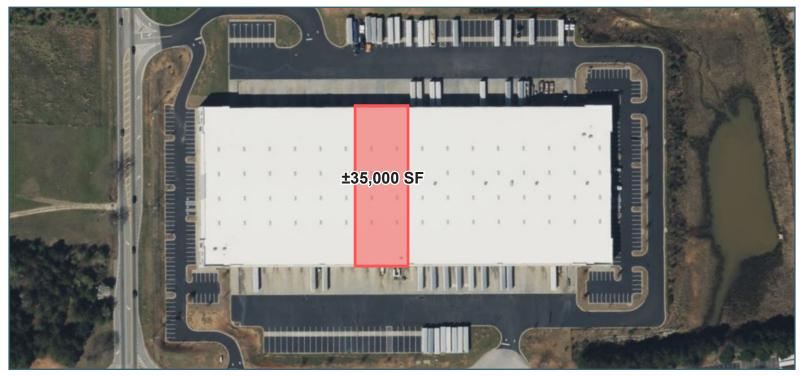

## FOR SUBLEASE

1357 HIGHWAY 155 S, BUILDING 600, McDONOUGH, GA 30253

DEMISED OPTION 1 (PREFERRED)

**DEMISED OPTION 2** (ALTERNATE)

All information contained herein is believed to be accurate but is not warranted. This offer is subject to errors, omissions, prior sale or withdrawal