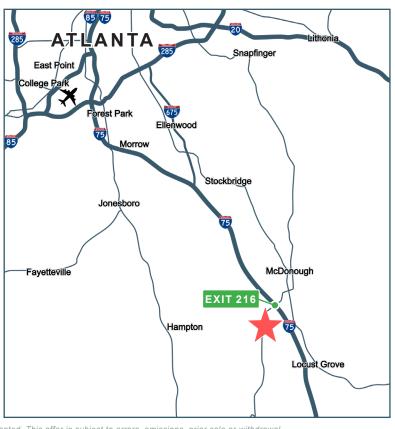

## PROPERTY INFORMATION

| FROFERI         | INTORWATION                           |
|-----------------|---------------------------------------|
| BUILDING SIZE   | 267,503 SF                            |
| AVAILABLE SPACE | ±35,000 SF                            |
| SUBLEASE TERM   | Expires 09/30/2027                    |
| DOCK-HIGH DOORS | 7 - 14 (dependant on demised options) |
| CLEAR HEIGHT    | 32'                                   |
| CONFIGURATION   | Cross-Dock                            |
| FIRE PROTECTION | ESFR Sprinklers                       |
| ZONING          | M1                                    |
| LOCATION        | • ±1 mile to I-75 (Exit 216)          |
|                 | • ±12 miles to I-675                  |
|                 | • +24 miles to I-285                  |