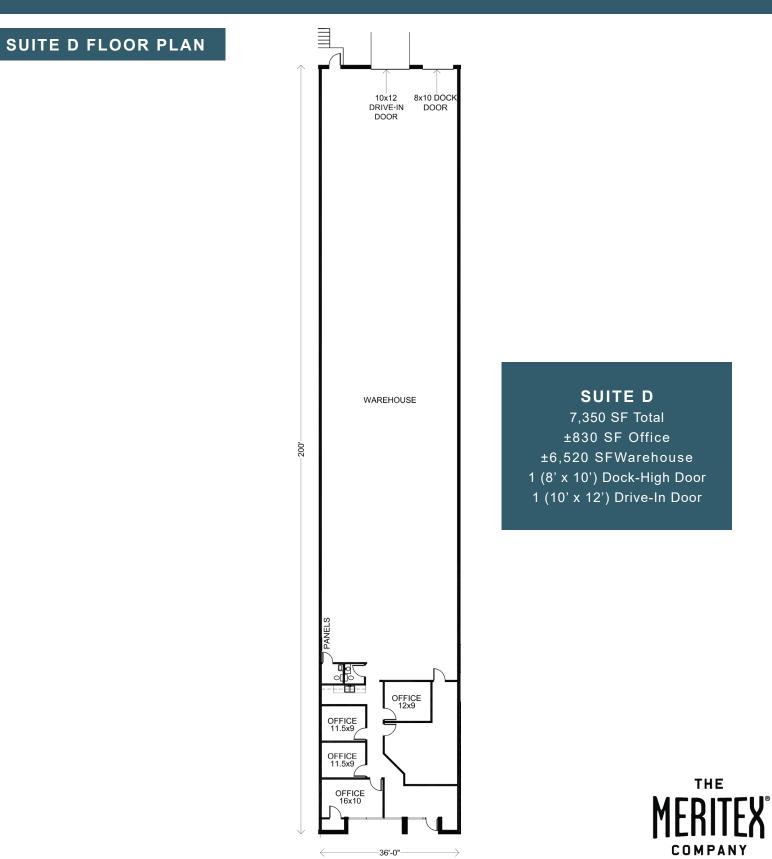

## **PROPERTY INFORMATION**

- 7,350 SF Available
  - Suite D: 7,350 SF
    - · 830 SF Office
    - 6,520 SF Warehouse
    - 1 (8' x 10') Dock-High Door
    - 1 (10' x 12') Drive-In Door
- ±55,000 SF Industrial Building
- Rear Load Orientation
- 21' Clear Height
- Immediate access to Peachtree
  Industrial Blvd & I-285