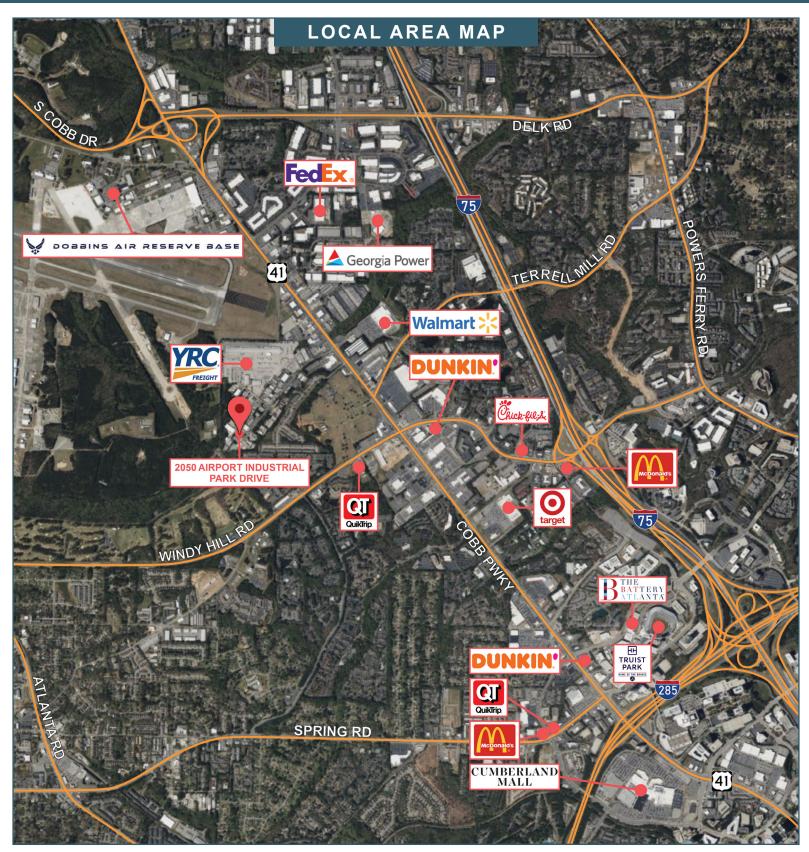

### 2050 AIRPORT INDUSTRIAL PARK DRIVE MARIETTA, GA 30060

#### 2050 AIRPORT INDUSTRIAL PARK DRIVE MARIETTA, GA 30060

All information contained herein is believed to be accurate but is not warranted. This offer is subject to errors, omissions, prior sale or withdrawal.