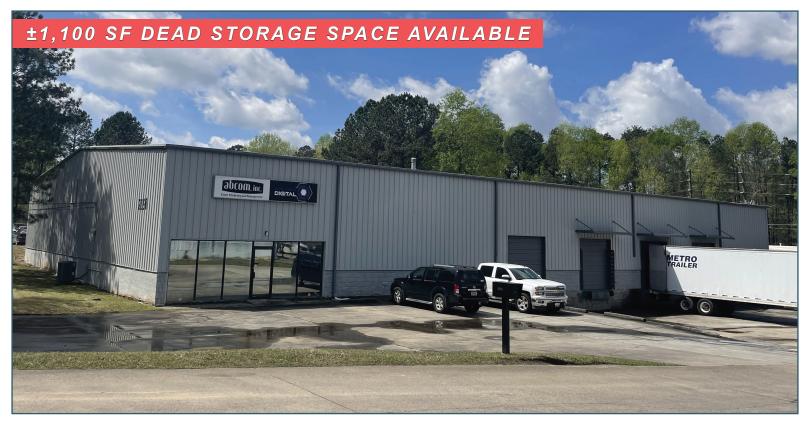

## **PROPERTY INFORMATION**

- ±1,100 SF Dead Storage Space Available
  - Flexible Terms Available
- ±16,000 SF Industrial Building
  - Four (4) 10' x 10' Dock-High Doors
  - Three (3) Edge of Dock Levelers
  - Clear Height: ±18' 21'
  - Sprinklered
  - Excellent location with close proximity to major Atlanta transportation arteries:
    - ±0.5 miles to US-41 (Cobb Parkway)
    - ±1.5 miles to I-75
    - ±2.5 miles to I-285