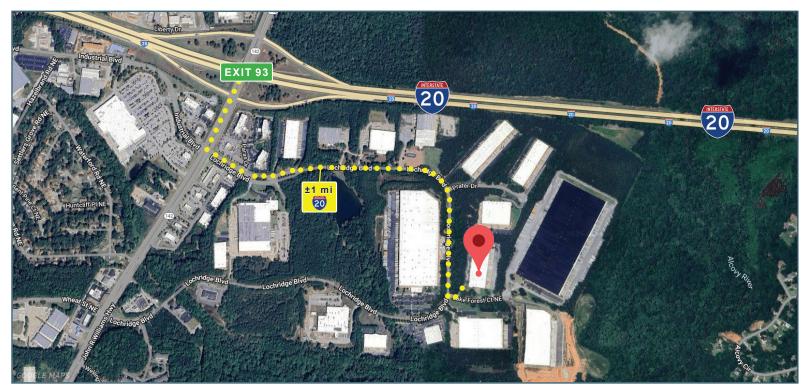

### **LOCATION MAPS**

All information contained herein is believed to be accurate but is not warranted. This offer is subject to errors, omissions, prior sale or withdrawal.

George Hart 770-658-9002 george@hughes-cre.com

#### **PROPERTY INFORMATION**

| BUILDING        | 112,034 SF Industrial Warehouse                                    |
|-----------------|--------------------------------------------------------------------|
| AVAILABILITY    | 62,851 SF Suite                                                    |
| OFFICE          | ±1,500 SF                                                          |
| WAREHOUSE       | ±61,351 SF                                                         |
| CEILING HEIGHT  | 23' Clear                                                          |
| COLUMN SPACING  | 40' W x 52' D                                                      |
| DOCK-HIGH DOORS | 16                                                                 |
| DRIVE-IN DOORS  | 2                                                                  |
| ZONING          | M2 - Heavy Industrial                                              |
| FIRE PROTECTION | Sprinkler System                                                   |
| LOCATION /      | • ±1 mi to I-20 (Exit 93)                                          |
| ACCESSIBILITY   | <ul> <li>±40 mi to Hartsfield Jackson Int'l<br/>Airport</li> </ul> |