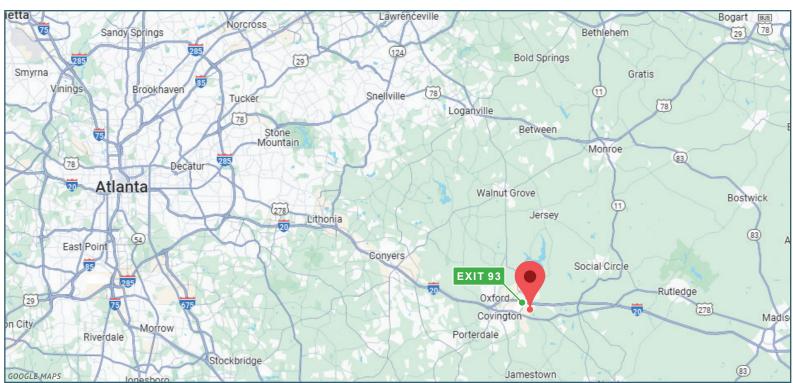

### **LOCATION MAPS**

All information contained herein is believed to be accurate but is not warranted. This offer is subject to errors, omissions, prior sale or withdrawal.

George Hart 770-658-9002 george@hughes-cre.com

#### **PROPERTY INFORMATION**

| BUILDING        | 112,034 SF Industrial Warehouse                                    |
|-----------------|--------------------------------------------------------------------|
| AVAILABILITY    | 62,851 SF Suite                                                    |
| OFFICE          | ±1,500 SF                                                          |
| WAREHOUSE       | ±61,351 SF                                                         |
| CEILING HEIGHT  | 23' Clear                                                          |
| COLUMN SPACING  | 40' W x 52' D                                                      |
| DOCK-HIGH DOORS | 16                                                                 |
| DRIVE-IN DOORS  | 2                                                                  |
| ZONING          | M2 - Heavy Industrial                                              |
| FIRE PROTECTION | Sprinkler System                                                   |
| LOCATION /      | • ±1 mi to I-20 (Exit 93)                                          |
| ACCESSIBILITY   | <ul> <li>±40 mi to Hartsfield Jackson Int'l<br/>Airport</li> </ul> |