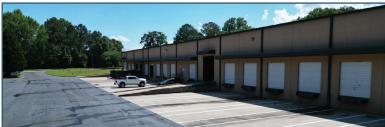

#### **PROPERTY INFORMATION**

| BUILDING        | 112,034 SF Industrial Warehouse                                    |
|-----------------|--------------------------------------------------------------------|
| AVAILABILITY    | 62,851 SF Suite                                                    |
| OFFICE          | ±1,500 SF                                                          |
| WAREHOUSE       | ±61,351 SF                                                         |
| CEILING HEIGHT  | 23' Clear                                                          |
| COLUMN SPACING  | 40' W x 52' D                                                      |
| DOCK-HIGH DOORS | 16                                                                 |
| DRIVE-IN DOORS  | 2                                                                  |
| ZONING          | M2 - Heavy Industrial                                              |
| FIRE PROTECTION | Sprinkler System                                                   |
| LOCATION /      | • ±1 mi to I-20 (Exit 93)                                          |
| ACCESSIBILITY   | <ul> <li>±40 mi to Hartsfield Jackson Int'l<br/>Airport</li> </ul> |