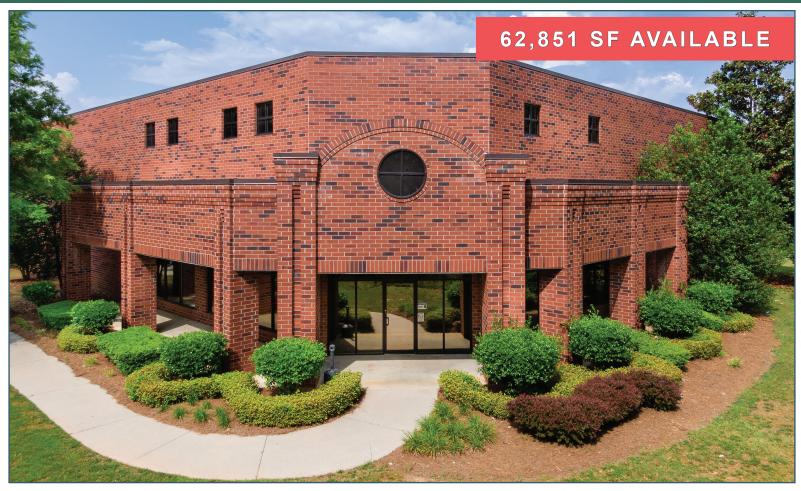

# **FOR LEASE**

14161 LAKE FOREST DRIVE | COVINGTON, GA 30014

#### **PROPERTY INFORMATION**

| BUILDING        | 112,034 SF Industrial Warehouse                                    |
|-----------------|--------------------------------------------------------------------|
| AVAILABILITY    | 62,851 SF Suite                                                    |
| OFFICE          | ±1,500 SF                                                          |
| WAREHOUSE       | ±61,351 SF                                                         |
| CEILING HEIGHT  | 23' Clear                                                          |
| COLUMN SPACING  | 40' W x 52' D                                                      |
| DOCK-HIGH DOORS | 16                                                                 |
| DRIVE-IN DOORS  | 2                                                                  |
| ZONING          | M2 - Heavy Industrial                                              |
| FIRE PROTECTION | Sprinkler System                                                   |
| LOCATION /      | • ±1 mi to I-20 (Exit 93)                                          |
| ACCESSIBILITY   | <ul> <li>±40 mi to Hartsfield Jackson Int'l<br/>Airport</li> </ul> |