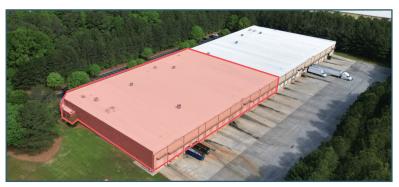

#### **PROPERTY INFORMATION**

| BUILDING        | 112,034 SF Industrial Warehouse                                    |
|-----------------|--------------------------------------------------------------------|
| AVAILABILITY    | 62,851 SF Suite                                                    |
| OFFICE          | ±1,500 SF                                                          |
| WAREHOUSE       | ±61,351 SF                                                         |
| CEILING HEIGHT  | 23' Clear                                                          |
| COLUMN SPACING  | 40' W x 52' D                                                      |
| DOCK-HIGH DOORS | 16                                                                 |
| DRIVE-IN DOORS  | 2                                                                  |
| ZONING          | M2 - Heavy Industrial                                              |
| FIRE PROTECTION | Sprinkler System                                                   |
| LOCATION /      | • ±1 mi to I-20 (Exit 93)                                          |
| ACCESSIBILITY   | <ul> <li>±40 mi to Hartsfield Jackson Int'l<br/>Airport</li> </ul> |

### **FLOOR PLANS**

All information contained herein is believed to be accurate but is not warranted. This offer is subject to errors, omissions, prior sale or withdrawal.