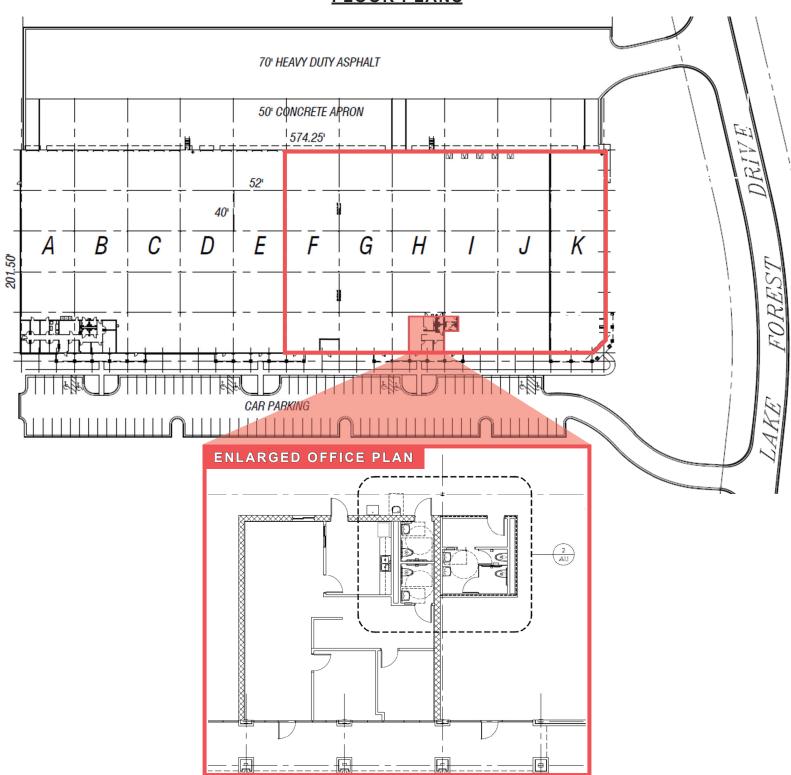

### **FLOOR PLANS**

All information contained herein is believed to be accurate but is not warranted. This offer is subject to errors, omissions, prior sale or withdrawal.

#### **PROPERTY INFORMATION**

| BUILDING        | 112,034 SF Industrial Warehouse                                    |
|-----------------|--------------------------------------------------------------------|
| AVAILABILITY    | 62,851 SF Suite                                                    |
| OFFICE          | ±1,500 SF                                                          |
| WAREHOUSE       | ±61,351 SF                                                         |
| CEILING HEIGHT  | 23' Clear                                                          |
| COLUMN SPACING  | 40' W x 52' D                                                      |
| DOCK-HIGH DOORS | 16                                                                 |
| DRIVE-IN DOORS  | 2                                                                  |
| ZONING          | M2 - Heavy Industrial                                              |
| FIRE PROTECTION | Sprinkler System                                                   |
| LOCATION /      | • ±1 mi to I-20 (Exit 93)                                          |
| ACCESSIBILITY   | <ul> <li>±40 mi to Hartsfield Jackson Int'l<br/>Airport</li> </ul> |