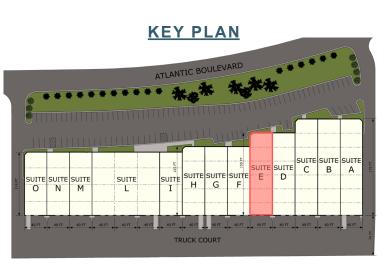

#### **SUITE E FLOOR PLAN**

### SUITE E

6,000 SF Total 1,079 SF Office 4,921 SF Warehouse Two (2) Dock-High Doors

All information contained herein is believed to be accurate but is not warranted. This offer is subject to errors, omissions, prior sale or withdrawal.