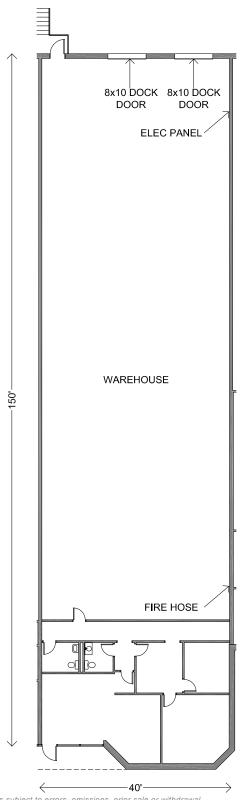

#### **SUITE E FLOOR PLAN**

### SUITE E

6,000 SF Total 1,079 SF Office 4,921 SF Warehouse Two (2) Dock-High Doors

All information contained herein is believed to be accurate but is not warranted. This offer is subject to errors, omissions, prior sale or withdrawal.