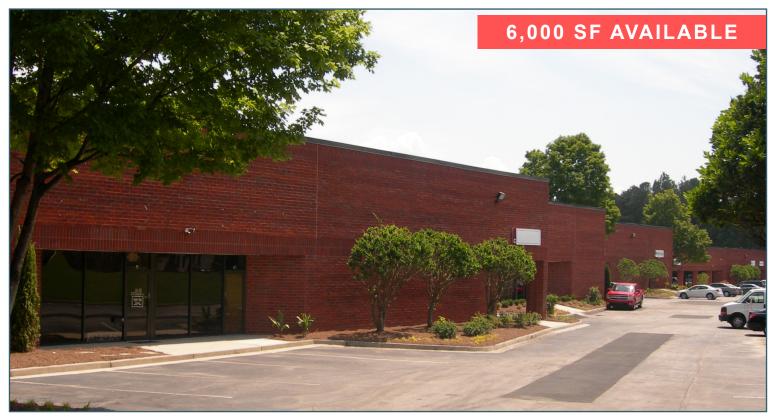

#### PROPERTY INFORMATION

- 50,984 SF Rear Load Industrial Building
- 6,000 SF Available
  - Suite E: 6,000 SF
    - 1,079 SF Office
    - 4,921 SF Warehouse
    - Two (2) Dock-High Doors
- 18' Minimum Clear Height
- Fully Sprinklered
- Located ±3 miles to I-85 with excellent access to I-285