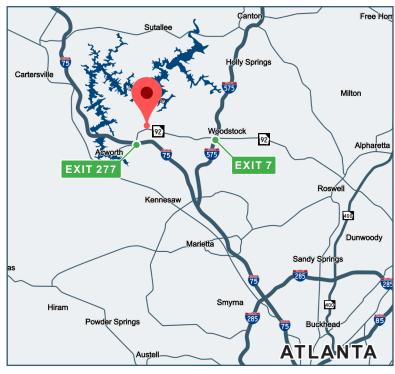

## PROPERTY SPECIFICATIONS

| PROJECT TYPE  | Built-to-Suit Industrial Building with additional storage yard / IOS potential                                                                                                                              |
|---------------|-------------------------------------------------------------------------------------------------------------------------------------------------------------------------------------------------------------|
| ZONING        | Light Industrial                                                                                                                                                                                            |
| BUILDING SIZE | Up to ±70,000 SF                                                                                                                                                                                            |
| LOT SIZE      | ±9 Acres w/ ±5 Acres Potential Outdoor<br>Storage                                                                                                                                                           |
| UTILITIES     | All available on site including sewer                                                                                                                                                                       |
| LOCATION      | <ul> <li>±0.5 miles to Highway 92</li> <li>±2.5 miles to I-75</li> <li>±5.5 miles to UPS</li> <li>±11.4 miles to FedEx</li> <li>±21 miles to I-285</li> <li>±69 miles to Appalachian Inland Port</li> </ul> |
| OCCUPANCY     | ±15 months after a signed contract                                                                                                                                                                          |
| IDEAL USE     | Users with unique requirements who want to own their own real estate                                                                                                                                        |