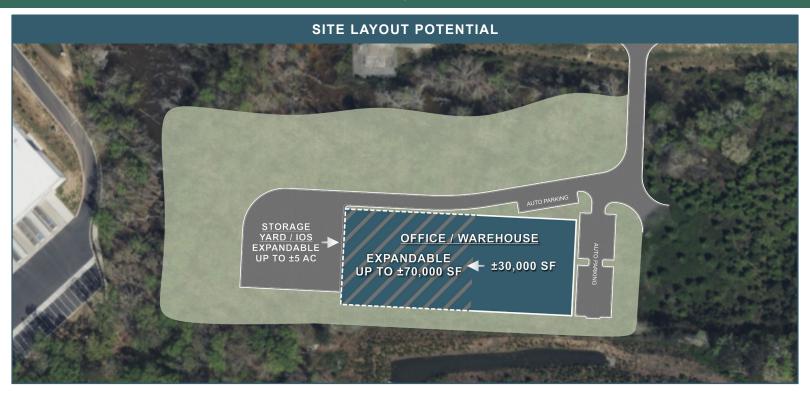

## PROPERTY SPECIFICATIONS

| PROJECT TYPE  | Built-to-Suit Industrial Building with additional storage yard / IOS potential                                                                                                                              |
|---------------|-------------------------------------------------------------------------------------------------------------------------------------------------------------------------------------------------------------|
| ZONING        | Light Industrial                                                                                                                                                                                            |
| BUILDING SIZE | Up to ±70,000 SF                                                                                                                                                                                            |
| LOT SIZE      | ±9 Acres w/ ±5 Acres Potential Outdoor<br>Storage                                                                                                                                                           |
| UTILITIES     | All available on site including sewer                                                                                                                                                                       |
| LOCATION      | <ul> <li>±0.5 miles to Highway 92</li> <li>±2.5 miles to I-75</li> <li>±5.5 miles to UPS</li> <li>±11.4 miles to FedEx</li> <li>±21 miles to I-285</li> <li>±69 miles to Appalachian Inland Port</li> </ul> |
| OCCUPANCY     | ±15 months after a signed contract                                                                                                                                                                          |
| IDEAL USE     | Users with unique requirements who want to own their own real estate                                                                                                                                        |