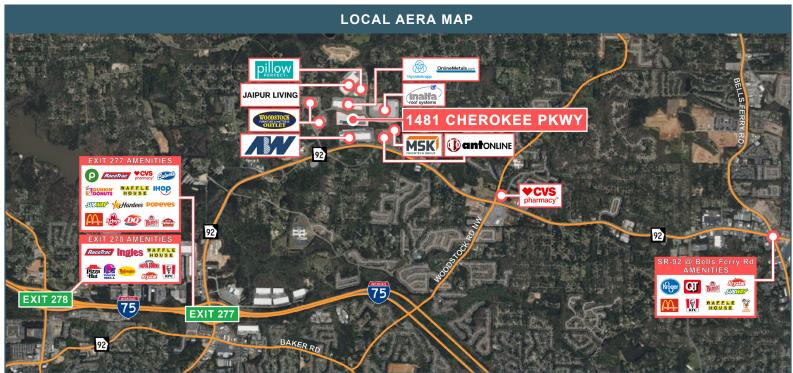

## PROPERTY SPECIFICATIONS

| PROJECT TYPE  | Built-to-Suit Industrial Building with additional storage yard / IOS potential                                                                                                                              |
|---------------|-------------------------------------------------------------------------------------------------------------------------------------------------------------------------------------------------------------|
| ZONING        | Light Industrial                                                                                                                                                                                            |
| BUILDING SIZE | Up to ±70,000 SF                                                                                                                                                                                            |
| LOT SIZE      | ±9 Acres w/ ±5 Acres Potential Outdoor<br>Storage                                                                                                                                                           |
| UTILITIES     | All available on site including sewer                                                                                                                                                                       |
| LOCATION      | <ul> <li>±0.5 miles to Highway 92</li> <li>±2.5 miles to I-75</li> <li>±5.5 miles to UPS</li> <li>±11.4 miles to FedEx</li> <li>±21 miles to I-285</li> <li>±69 miles to Appalachian Inland Port</li> </ul> |
| OCCUPANCY     | ±15 months after a signed contract                                                                                                                                                                          |
| IDEAL USE     | Users with unique requirements who want to own their own real estate                                                                                                                                        |