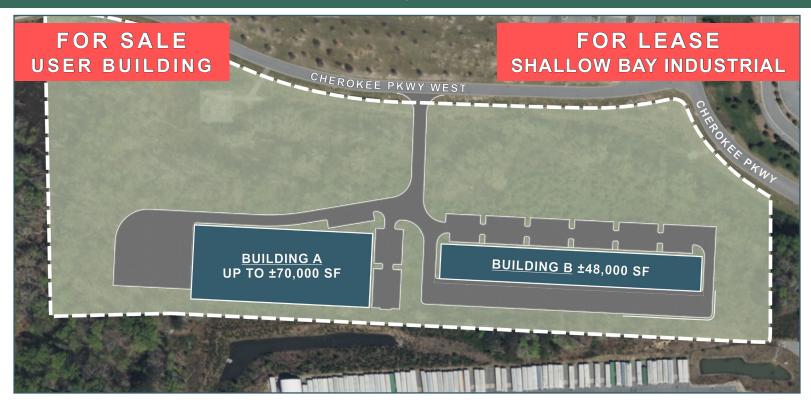

## **CHEROKEE 75 BUSINESS PARK**

## 1481 CHEROKEE PARKWAY, ACWORTH, GA 30102

**BUILT-TO-SUIT INDUSTRIAL** 

UP TO ±70,000 SF AVAILABLE