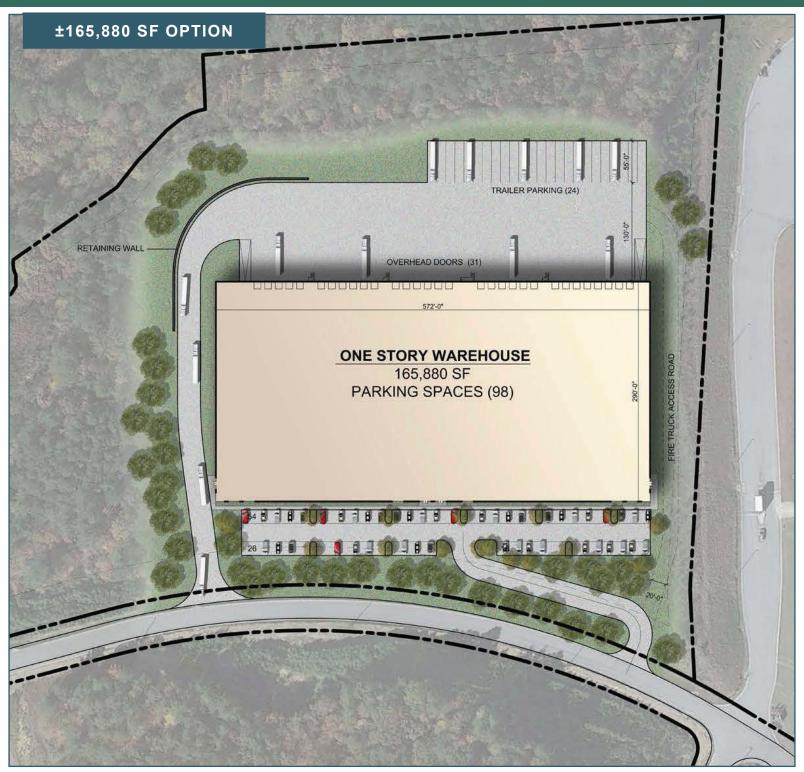

#### POTENTIAL SITE PLAN OPTION

All information contained herein is believed to be accurate but is not warranted. This offer is subject to errors, omissions, prior sale or withdrawal

Hughes Commercial Real Estate, Inc.

### **PROPERTY INFORMATION**

|                 | 1111 0111117 111011                                                                                      |
|-----------------|----------------------------------------------------------------------------------------------------------|
| BUILDING SIZE   | ±165,880 SF                                                                                              |
| OFFICE          | BTS                                                                                                      |
| COLUMN SPACING  | 56' W x 46' D<br>(60 Loading Bays)                                                                       |
| CLEAR HEIGHT    | TBD<br>(32' - 36' minimum)                                                                               |
| DOCK-HIGH DOORS | 31                                                                                                       |
| DRIVE-IN DOORS  | 2                                                                                                        |
| AUTO PARKING    | 98                                                                                                       |
| TRAILER PARKING | 24                                                                                                       |
| LOCATION        | <ul> <li>Adjacent to the New</li> <li>NE Georgia Inland Port</li> <li>±0.2 mi to GA-365/US-23</li> </ul> |