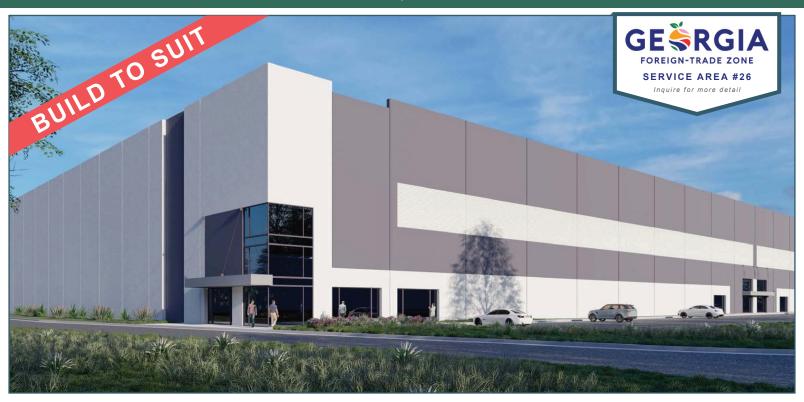

3401 GATEWAY CENTRE PARKWAY, GAINESVILLE, GA 30507

INDUSTRIAL SPACE FOR LEASE

±165,880 - 200,000 SF AVAILABLE

### **PROPERTY INFORMATION**

|                 | 1111 0111117 111011                                                                                      |
|-----------------|----------------------------------------------------------------------------------------------------------|
| BUILDING SIZE   | ±165,880 SF                                                                                              |
| OFFICE          | BTS                                                                                                      |
| COLUMN SPACING  | 56' W x 46' D<br>(60 Loading Bays)                                                                       |
| CLEAR HEIGHT    | TBD<br>(32' - 36' minimum)                                                                               |
| DOCK-HIGH DOORS | 31                                                                                                       |
| DRIVE-IN DOORS  | 2                                                                                                        |
| AUTO PARKING    | 98                                                                                                       |
| TRAILER PARKING | 24                                                                                                       |
| LOCATION        | <ul> <li>Adjacent to the New</li> <li>NE Georgia Inland Port</li> <li>±0.2 mi to GA-365/US-23</li> </ul> |