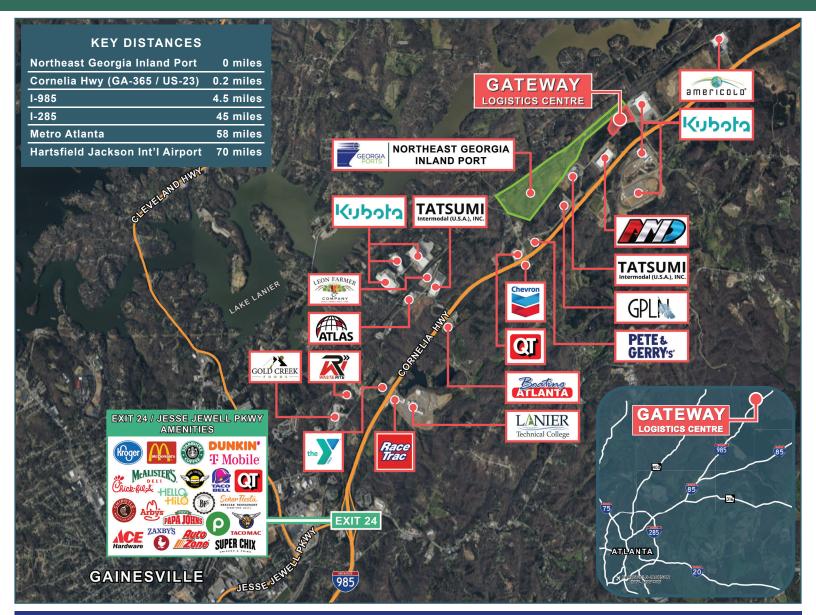

### 3401 GATEWAY CENTRE PARKWAY, GAINESVILLE, GA 30507

#### **LOCAL AMENITIES & CORPORATE NEIGHBORS**

### **NORTHEAST GEORGIA INLAND PORT**

- Direct rail connection between Northeast Georgia & the Savannah Port
- Expected to begin Operating Q1 2026
- Annual Container Lift Capacity: 200,000 Containers
- 18,000 feet of Operational Track (6 10,000 foot trams simultaneously)
- Eliminates 600-mile round trip truck journey to Port of Savannah