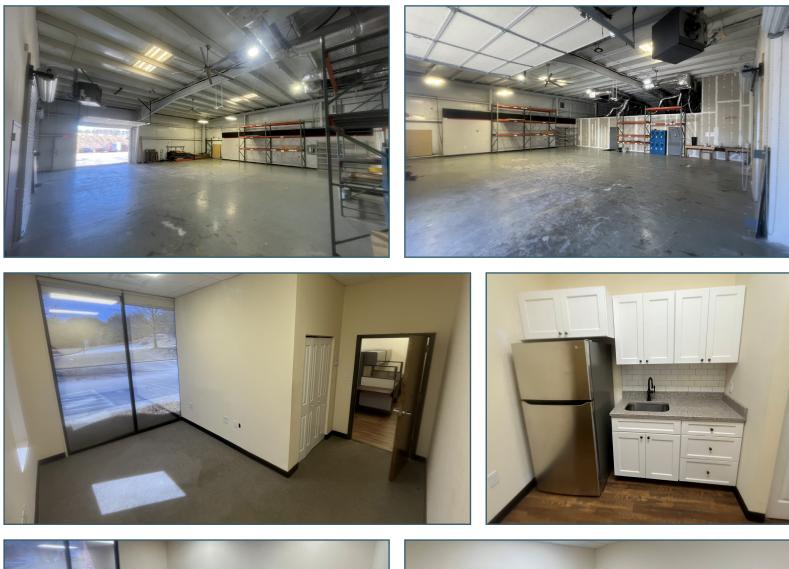

### PROPERTY INFORMATION

| AVAILABLE SIZE     | ±2,963 SF                            |
|--------------------|--------------------------------------|
| OFFICE SIZE        | ±1,200 SF                            |
| INTERIOR AMENITIES | • (3) Three Offices                  |
|                    | • (2) Two Office Restrooms           |
|                    | • (1) One Warehouse Restroom         |
| CLEAR HEIGHT       | 16'                                  |
| LOADING DOORS      | (1) One 12' x 14' Drive-In Bay       |
| PROPERTY AMENITIES | • Fenced Lot (shared w/ 1 tenant)    |
|                    | Power & Concrete for Trash Compactor |
| ZONING             | HI (Heavy Industrial)                |
| BUILDING TYPE      | Metal Construction with Brick Front  |
| LOCATION           | • ±1 Mile to I-985 (Exit 20)         |
|                    |                                      |
|                    | • ±22 Miles to I-85                  |