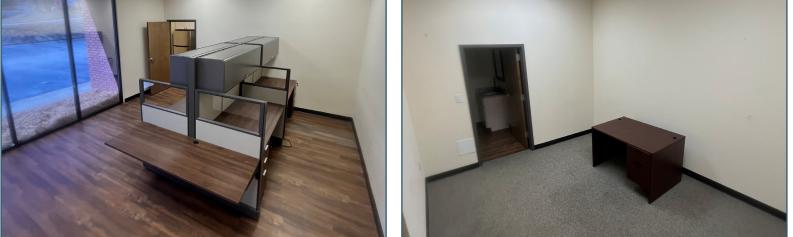

### PROPERTY INFORMATION

| AVAILABLE SIZE     | ±2,963 SF                            |
|--------------------|--------------------------------------|
| OFFICE SIZE        | ±1,200 SF                            |
| INTERIOR AMENITIES | • (3) Three Offices                  |
|                    | • (2) Two Office Restrooms           |
|                    | • (1) One Warehouse Restroom         |
| CLEAR HEIGHT       | 16'                                  |
| LOADING DOORS      | (1) One 12' x 14' Drive-In Bay       |
| PROPERTY AMENITIES | • Fenced Lot (shared w/ 1 tenant)    |
|                    | Power & Concrete for Trash Compactor |
| ZONING             | HI (Heavy Industrial)                |
| BUILDING TYPE      | Metal Construction with Brick Front  |
| LOCATION           | • ±1 Mile to I-985 (Exit 20)         |
|                    |                                      |
|                    | • ±22 Miles to I-85                  |