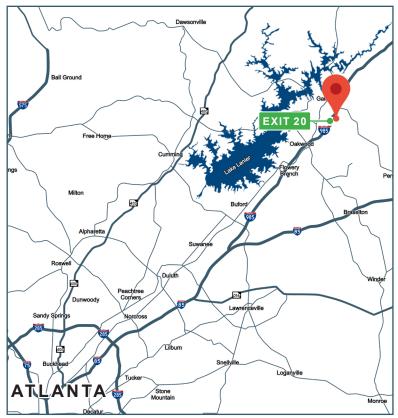

### PROPERTY INFORMATION

| AVAILABLE SIZE     | ±2,963 SF                            |
|--------------------|--------------------------------------|
| OFFICE SIZE        | ±1,200 SF                            |
| INTERIOR AMENITIES | • (3) Three Offices                  |
|                    | • (2) Two Office Restrooms           |
|                    | • (1) One Warehouse Restroom         |
| CLEAR HEIGHT       | 16'                                  |
| LOADING DOORS      | (1) One 12' x 14' Drive-In Bay       |
| PROPERTY AMENITIES | • Fenced Lot (shared w/ 1 tenant)    |
|                    | Power & Concrete for Trash Compactor |
| ZONING             | HI (Heavy Industrial)                |
| BUILDING TYPE      | Metal Construction with Brick Front  |
| LOCATION           | • ±1 Mile to I-985 (Exit 20)         |
|                    |                                      |
|                    | • ±22 Miles to I-85                  |