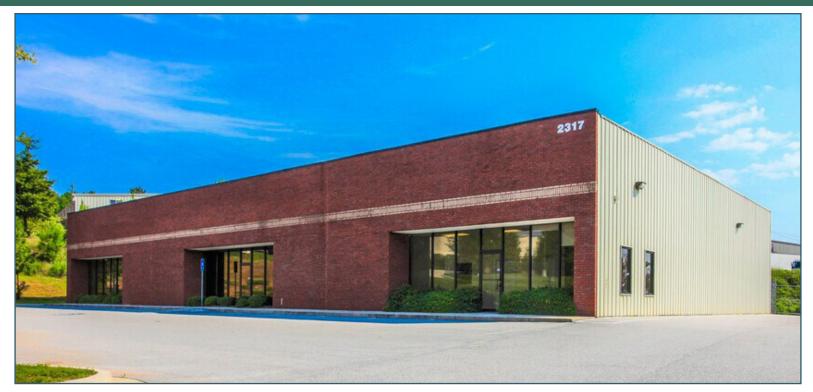

# FOR LEASE

### 2317 DANBURY LN, SUITE A, GAINESVILLE, GA 30507

### PROPERTY INFORMATION

| AVAILABLE SIZE     | ±2,963 SF                            |
|--------------------|--------------------------------------|
| OFFICE SIZE        | ±1,200 SF                            |
| INTERIOR AMENITIES | • (3) Three Offices                  |
|                    | • (2) Two Office Restrooms           |
|                    | • (1) One Warehouse Restroom         |
| CLEAR HEIGHT       | 16'                                  |
| LOADING DOORS      | (1) One 12' x 14' Drive-In Bay       |
| PROPERTY AMENITIES | • Fenced Lot (shared w/ 1 tenant)    |
|                    | Power & Concrete for Trash Compactor |
| ZONING             | HI (Heavy Industrial)                |
| BUILDING TYPE      | Metal Construction with Brick Front  |
| LOCATION           | • ±1 Mile to I-985 (Exit 20)         |
|                    |                                      |
|                    | • ±22 Miles to I-85                  |