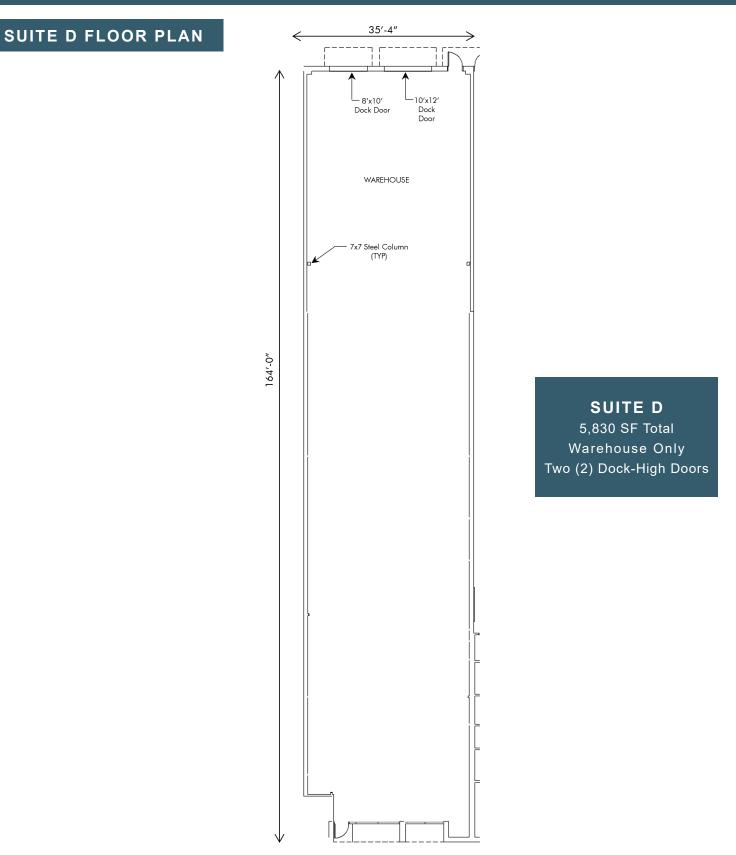

#### **PROPERTY INFORMATION**

- 50,984 SF Rear Load Industrial Building
- 5,400 21,810 SF Available
  - Suite D: 5,830 SF
    - $\circ~$  0 SF Office
    - 2 dock-high doors
  - Suite E: 5,400 SF
    - 1,300 SF Office / 4,100 SF Warehouse
    - 2 dock-high doors
  - Suite F: 10,580 SF
    - 2,500 SF Office / 8,080 SF Warehouse
    - 2 dock-high doors
    - 1 drive-in door
  - Suites D F: 21,810 SF
    - 3,800 SF Office / 18,010 SF Warehouse
    - 4 dock-high doors
    - 1 drive-in door
- 21' Clear Height
- Fully Sprinklered