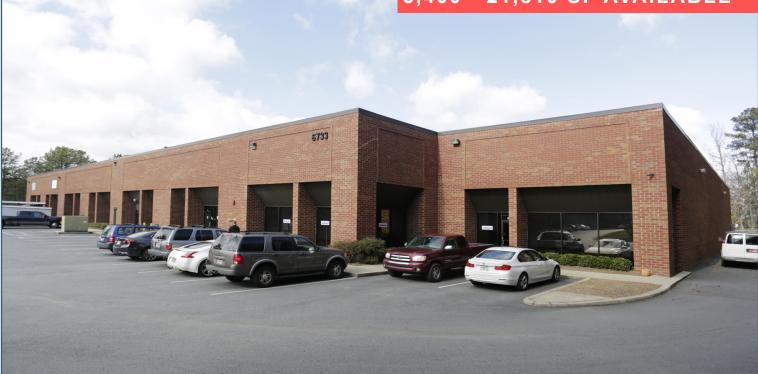

#### 5,400 - 21,810 SF AVAILABLE

#### **PROPERTY INFORMATION**

- 50,984 SF Rear Load Industrial Building
- 5,400 21,810 SF Available
  - Suite D: 5,830 SF
    - $\circ~$  0 SF Office
    - 2 dock-high doors
  - Suite E: 5,400 SF
    - 1,300 SF Office / 4,100 SF Warehouse
    - 2 dock-high doors
  - Suite F: 10,580 SF
    - 2,500 SF Office / 8,080 SF Warehouse
    - 2 dock-high doors
    - 1 drive-in door
  - Suites D F: 21,810 SF
    - 3,800 SF Office / 18,010 SF Warehouse
    - 4 dock-high doors
    - 1 drive-in door
- 21' Clear Height
- Fully Sprinklered