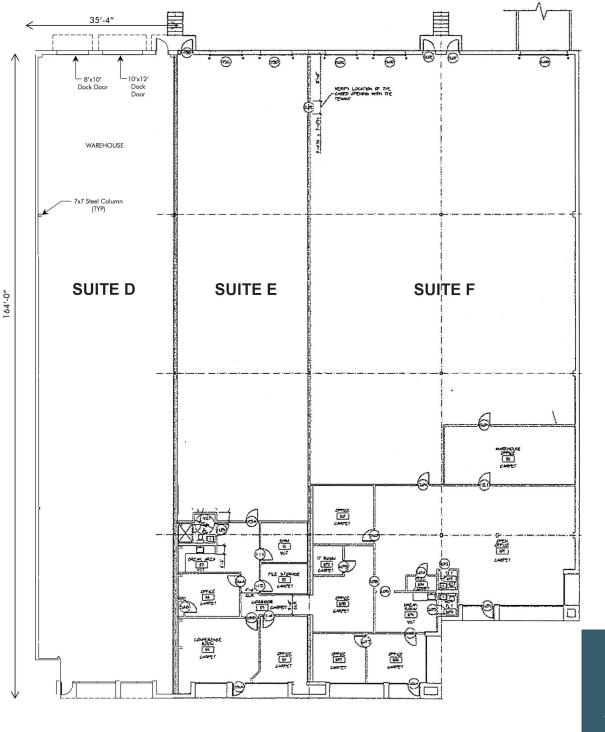

Hughes Commercial Real Estate, Inc. 8215 Roswell Road, Building 700 Atlanta, GA 30350 770-559-1099 | hughes-cre.com

SUITES D - F FLOOR PLAN

SUITES D - F 21,810 SF Total 3,800 SF Office 18,010 SF Warehouse Four (4) Dock-High Doors One (1) Drive-In Door