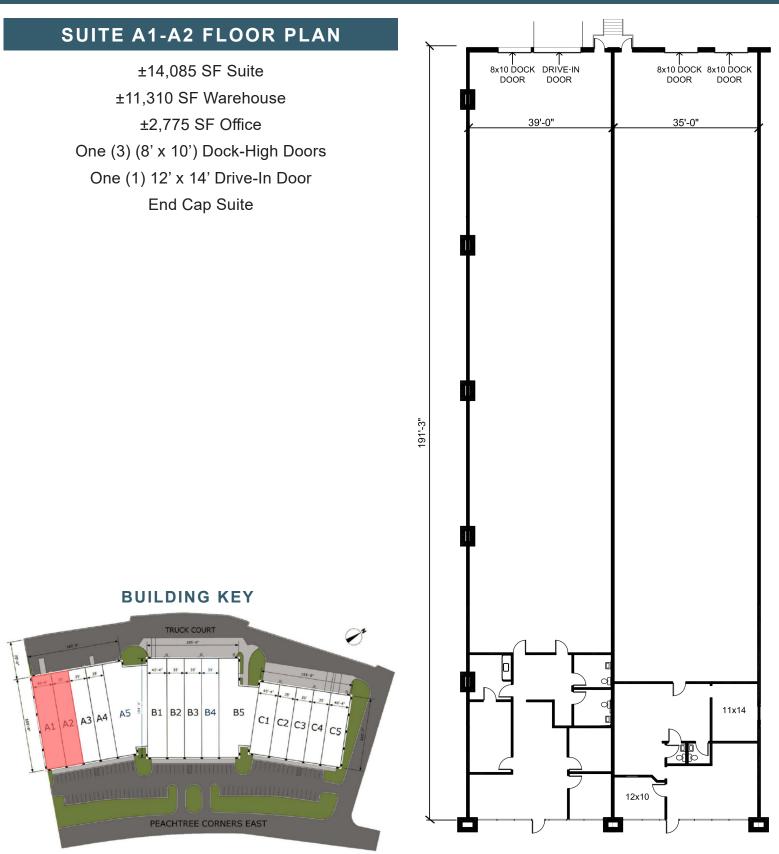

### **PROPERTY INFORMATION**

- ±6,675 14,085 SF Available
  - Suite A1: 7,410 SF
    - 1,600 SF Office / 5,810 SF Warehouse
    - 1 Dock-High Door / 1 Drive-In Door
    - End Cap Suite
  - Suite A2: ±6,675 SF
    - ±1,175 SF Office / ±5,500 SF Warehouse
    - 2 Dock-High Doors
  - Suite A1 A2: 14,085 SF
    - ±2,775 SF Office / ±11,310 SF Warehouse
    - 3 Dock-High Doors / 1 Drive-In Door
    - End Cap Suite
- 107,777 SF Industrial Building
- Rear Load
- ±19' Clear Height
- Wet sprinkler system