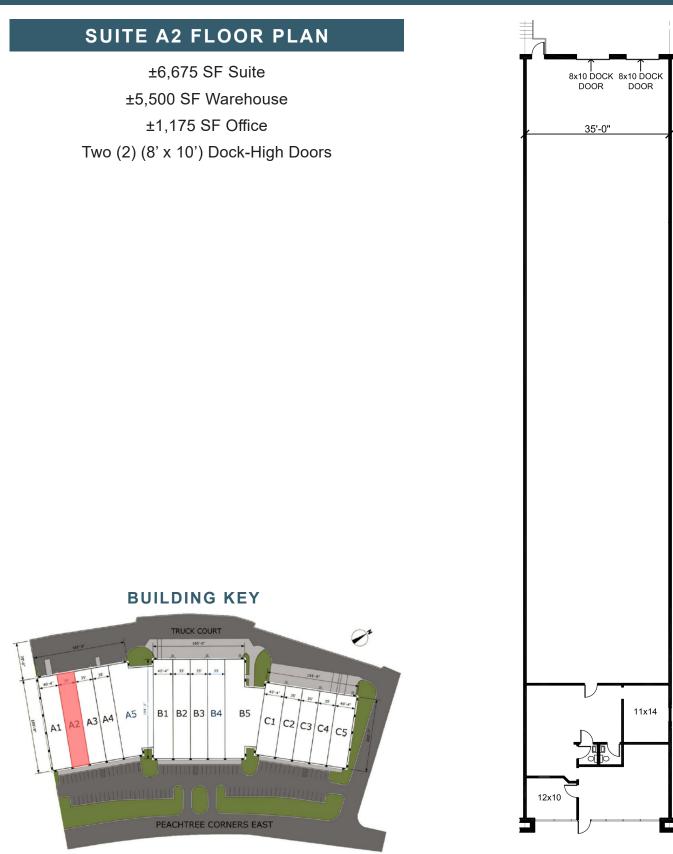

### **PROPERTY INFORMATION**

- ±6,675 14,085 SF Available
  - Suite A1: 7,410 SF
    - 1,600 SF Office / 5,810 SF Warehouse
    - 1 Dock-High Door / 1 Drive-In Door
    - End Cap Suite
  - Suite A2: ±6,675 SF
    - ±1,175 SF Office / ±5,500 SF Warehouse
    - 2 Dock-High Doors
  - Suite A1 A2: 14,085 SF
    - ±2,775 SF Office / ±11,310 SF Warehouse
    - 3 Dock-High Doors / 1 Drive-In Door
    - End Cap Suite
- 107,777 SF Industrial Building
- Rear Load
- ±19' Clear Height
- Wet sprinkler system