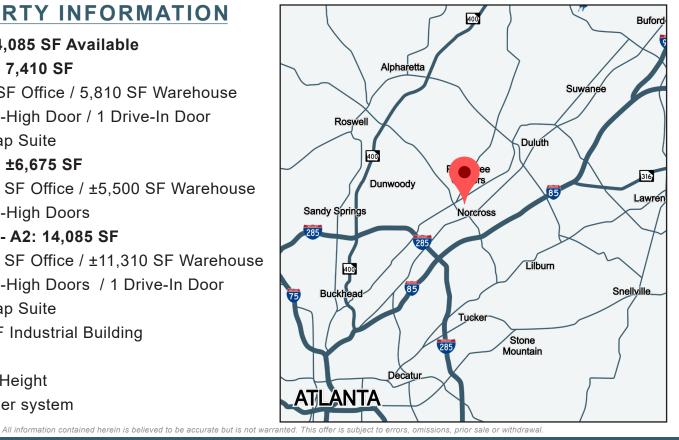

### **PROPERTY INFORMATION**

- ±6,675 14,085 SF Available
  - Suite A1: 7,410 SF
    - 1,600 SF Office / 5,810 SF Warehouse
    - 1 Dock-High Door / 1 Drive-In Door
    - End Cap Suite
  - Suite A2: ±6,675 SF
    - ±1,175 SF Office / ±5,500 SF Warehouse
    - 2 Dock-High Doors
  - Suite A1 A2: 14,085 SF
    - ±2,775 SF Office / ±11,310 SF Warehouse
    - 3 Dock-High Doors / 1 Drive-In Door
    - End Cap Suite
- 107,777 SF Industrial Building
- Rear Load
- ±19' Clear Height
- Wet sprinkler system