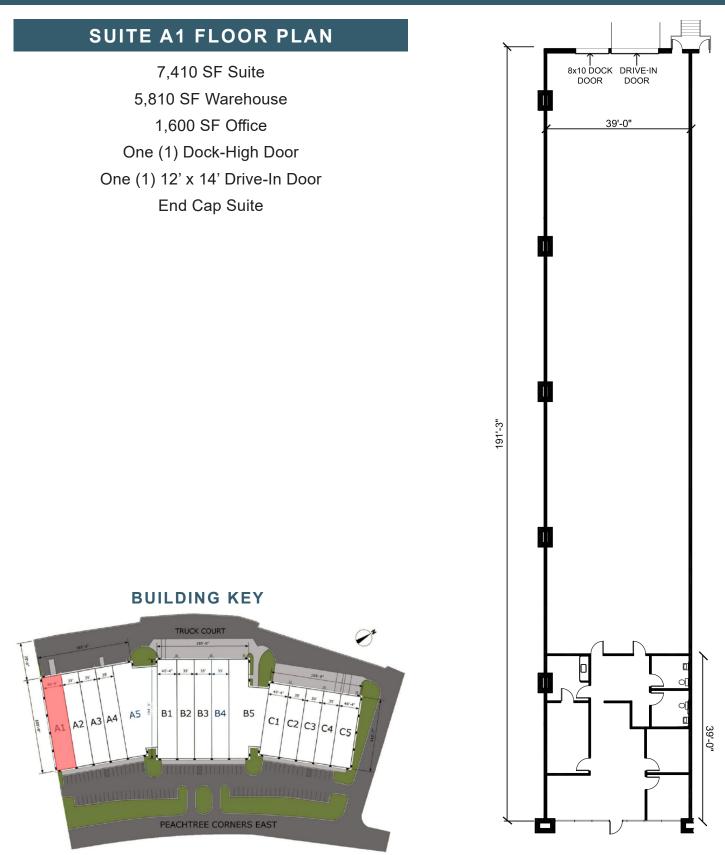

### **PROPERTY INFORMATION**

- ±6,675 14,085 SF Available
  - Suite A1: 7,410 SF
    - 1,600 SF Office / 5,810 SF Warehouse
    - 1 Dock-High Door / 1 Drive-In Door
    - End Cap Suite
  - Suite A2: ±6,675 SF
    - ±1,175 SF Office / ±5,500 SF Warehouse
    - 2 Dock-High Doors
  - Suite A1 A2: 14,085 SF
    - ±2,775 SF Office / ±11,310 SF Warehouse
    - 3 Dock-High Doors / 1 Drive-In Door
    - End Cap Suite
- 107,777 SF Industrial Building
- Rear Load
- ±19' Clear Height
- Wet sprinkler system