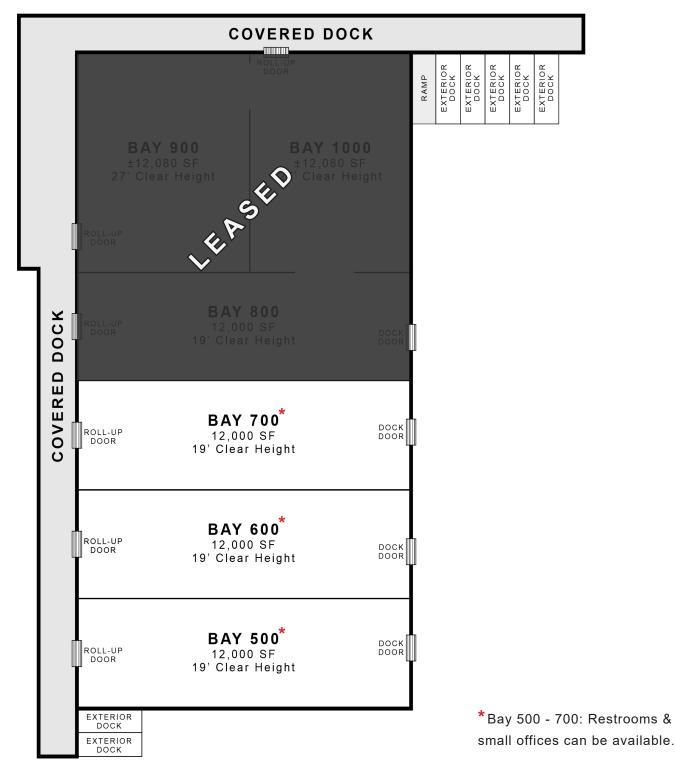

### PROPERTY INFORMATION

| AVAILABLE SPACE    | ±36,000 SF                                                                                               |
|--------------------|----------------------------------------------------------------------------------------------------------|
| BUILDING SIZE      | ±72,160 SF Industrial Building                                                                           |
| TYPE               | Tilt Up Concrete                                                                                         |
| COLUMN SPACING     | 60' Load-Bearing Walls                                                                                   |
| BAY DIMENSIONS     | 60' x 200'                                                                                               |
| CLEAR HEIGHT       | 19' Bay 500 - 800<br>27' Bay 900 - 1000                                                                  |
| LOADING*           | 4 Dock-High Doors 7 Exterior Docks (5 with Levelers) 1 Ramp 6 Roll-Up Doors *Can add more dock positions |
| TRUCK COURT        | 120'                                                                                                     |
| COVERED DOCK AREA  | ±13,800 SF                                                                                               |
| ROOF               | New 60 mil TPO                                                                                           |
| ELECTRICAL         | 3 Phase                                                                                                  |
| LIGHTING           | New LEDs                                                                                                 |
| ZONING             | Industrial                                                                                               |
| PARKING / DRIVEWAY | Paved Driveway & Truck Courts<br>Paved Employee Area<br>Gravel Trailer Area                              |
| ADDITIONAL         | Bay 500 - 700: Restrooms & small                                                                         |

#### **BAY BREAKDOWN**

All information contained herein is believed to be accurate but is not warranted. This offer is subject to errors, omissions, prior sale or withdrawal.