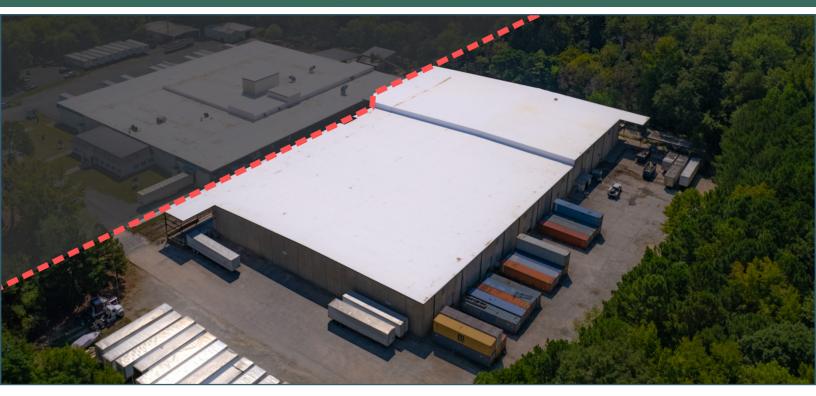

# FOR LEASE

## 3 PASCHALL RD, PEACHTREE CITY, GA 30269

### PROPERTY INFORMATION

| AVAILABLE SPACE    | ±36,000 SF                                                                                               |
|--------------------|----------------------------------------------------------------------------------------------------------|
| BUILDING SIZE      | ±72,160 SF Industrial Building                                                                           |
| TYPE               | Tilt Up Concrete                                                                                         |
| COLUMN SPACING     | 60' Load-Bearing Walls                                                                                   |
| BAY DIMENSIONS     | 60' x 200'                                                                                               |
| CLEAR HEIGHT       | 19' Bay 500 - 800<br>27' Bay 900 - 1000                                                                  |
| LOADING*           | 4 Dock-High Doors 7 Exterior Docks (5 with Levelers) 1 Ramp 6 Roll-Up Doors *Can add more dock positions |
| TRUCK COURT        | 120'                                                                                                     |
| COVERED DOCK AREA  | ±13,800 SF                                                                                               |
| ROOF               | New 60 mil TPO                                                                                           |
| ELECTRICAL         | 3 Phase                                                                                                  |
| LIGHTING           | New LEDs                                                                                                 |
| ZONING             | Industrial                                                                                               |
| PARKING / DRIVEWAY | Paved Driveway & Truck Courts<br>Paved Employee Area<br>Gravel Trailer Area                              |
| ADDITIONAL         | Bay 500 - 700: Restrooms & small                                                                         |