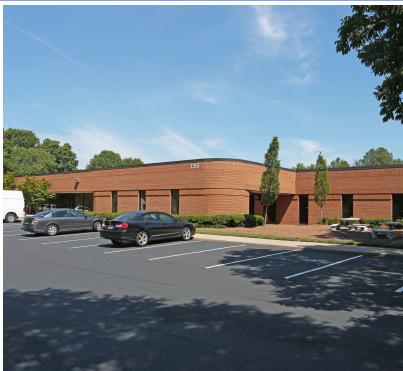

# 1351 OAKBROOK DRIVE | NORCROSS, GA 30093

#### PROPERTY INFORMATION

- 32,322 SF Rear Load Industrial/Flex Building
- 1,800 4,587 SF Available
  - Suite 120: 1,800 SF
  - Suite 170: 4,587 SF
  - Suite 180: 2,333 SF
- Drive-In Loading
- ±14' Clear Height
- Abundant Parking
- Proactive Institutional Ownership
- Excellent access to Jimmy Carter Blvd,
  Peachtree Industrial Blvd, I-85 and I-285
- Ideal Norcross location in close proximity to numerous resturants, shops, and local amenities