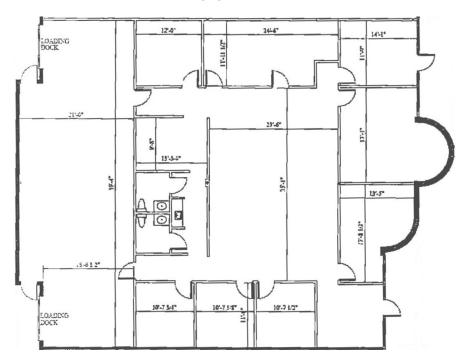

# BUILDING 1351 | SUITE 170 | 4,587 SF

### **FLOOR PLAN**

#### SUITE INFORMATION

- 4,587 SF Suite
- 3,437 SF Office
- 1,150 SF Warehouse
- Two (2) Drive-In Doors

All information contained herein is believed to be accurate but is not warranted. This offer is subject to errors, omissions, prior sale or withdrawal.