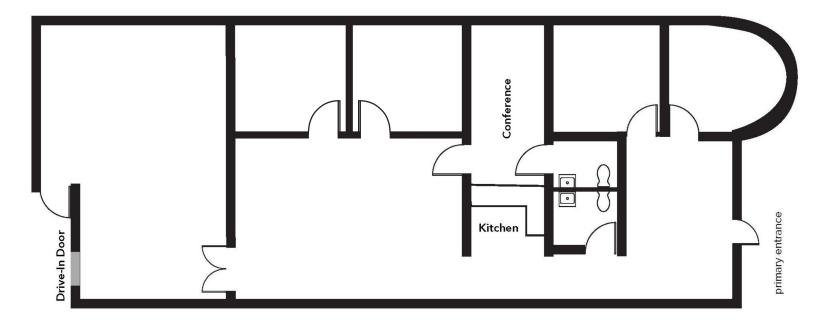

# BUILDING 1351 | SUITE 180 | 2,333 SF

#### **FLOOR PLAN**

### **SUITE INFORMATION**

- 2,333 SF Suite
- 1,833 SF Office
- 500 SF Warehouse
- One (1) Drive-In Door