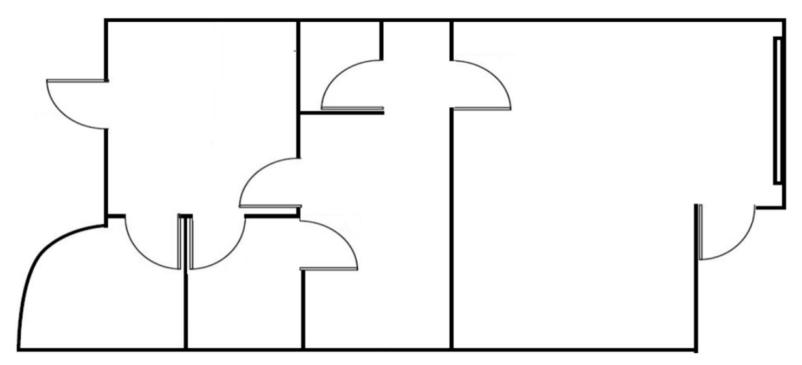

# 1351 OAKBROOK DRIVE | NORCROSS, GA 30093

#### PROPERTY INFORMATION

- 32,322 SF Rear Load Industrial/Flex Building
- 1,800 4,587 SF Available
  - Suite 120: 1,800 SF
  - Suite 170: 4,587 SF
  - Suite 180: 2,333 SF
- Drive-In Loading
- ±14' Clear Height
- Abundant Parking
- Proactive Institutional Ownership
- Excellent access to Jimmy Carter Blvd,
  Peachtree Industrial Blvd, I-85 and I-285
- Ideal Norcross location in close proximity to numerous resturants, shops, and local amenities







All information contained herein is believed to be accurate but is not warranted. This offer is subject to errors, omissions, prior sale or withdrawal







# BUILDING 1351 | SUITE 120 | 1,800 SF

#### **FLOOR PLAN**



## **KEY PLAN**

### SUITE INFORMATION

- 1,800 SF Suite
- ±900 SF Office
- ±900 SF Warehouse
- One (1) Drive-In Door



All information contained herein is believed to be accurate but is not warranted. This offer is subject to errors, omissions, prior sale or withdrawal.







# BUILDING 1351 | SUITE 170 | 4,587 SF

### **FLOOR PLAN**



#### **KEY PLAN**

#### SUITE INFORMATION

- 4,587 SF Suite
- 3,437 SF Office
- 1,150 SF Warehouse
- Two (2) Drive-In Doors



All information contained herein is believed to be accurate but is not warranted. This offer is subject to errors, omissions, prior sale or withdrawal.







# BUILDING 1351 | SUITE 180 | 2,333 SF

#### **FLOOR PLAN**



### **SUITE INFORMATION**

- 2,333 SF Suite
- 1,833 SF Office
- 500 SF Warehouse
- One (1) Drive-In Door

#