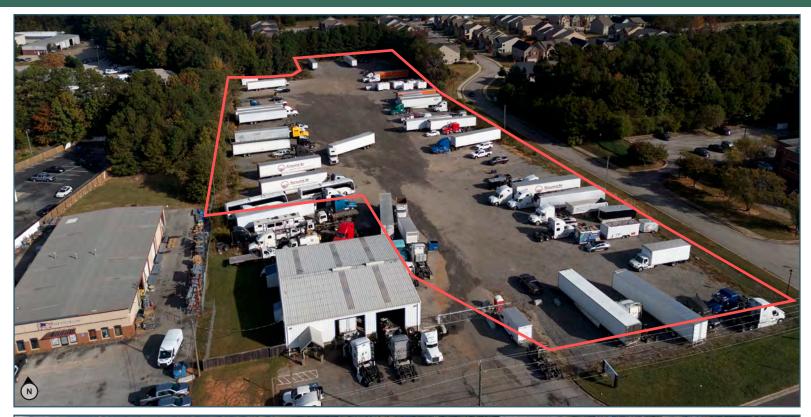

## ±4.3 ACRES INDUSTRIAL OUTDOOR STORAGE

PROPERTY SIZE

±4.3 Acres

TRUCK CAPACITY

±130 - 160 Trailers

POTENTIAL USES

Truck Storage Equipment Storage Laydown Yard

**Crushed Gravel** 

Industrial Outdoor Storage (IOS)

PROPERTY AMENITIES Fully Fenced with Electric Gate

Lit

Truck Maintenance Company on Site Storm Water Drains to Detention Pond

**LOCATION** I-75, Exit 216 (GA-155)

PROXIMITY
TO NEARBY
INTERSTATES