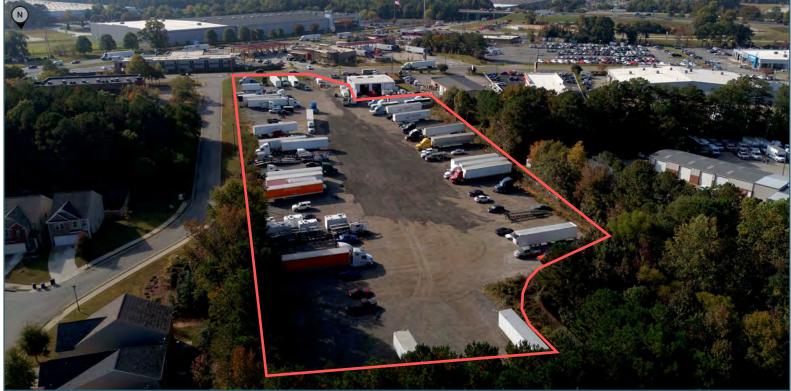

## ±4.3 ACRES INDUSTRIAL OUTDOOR STORAGE

PROPERTY SIZE

±4.3 Acres

TRUCK CAPACITY

±130 - 160 Trailers

POTENTIAL USES

Truck Storage Equipment Storage Laydown Yard

**Crushed Gravel** 

Industrial Outdoor Storage (IOS)

PROPERTY AMENITIES Fully Fenced with Electric Gate

Lit

Truck Maintenance Company on Site Storm Water Drains to Detention Pond

**LOCATION** I-75, Exit 216 (GA-155)

PROXIMITY
TO NEARBY
INTERSTATES