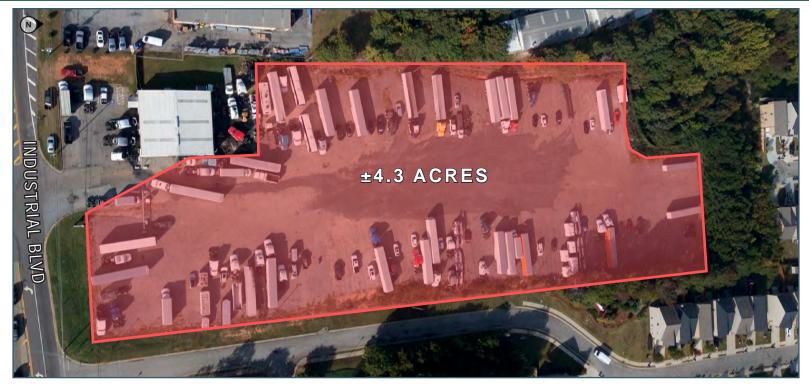

## ±4.3 ACRES INDUSTRIAL OUTDOOR STORAGE

PROPERTY SIZE

±4.3 Acres

TRUCK CAPACITY

±130 - 160 Trailers

POTENTIAL USES

Truck Storage Equipment Storage Laydown Yard

**Crushed Gravel** 

Industrial Outdoor Storage (IOS)

PROPERTY AMENITIES Fully Fenced with Electric Gate

Lit

Truck Maintenance Company on Site Storm Water Drains to Detention Pond

**LOCATION** I-75, Exit 216 (GA-155)

PROXIMITY
TO NEARBY
INTERSTATES

±0.5 mile to I-75 ±22 miles to I-285 ±22 miles to I-20 Park West Dr. 155

And Market Black

TS

April 188

April 188

April 188

April 188

April 188