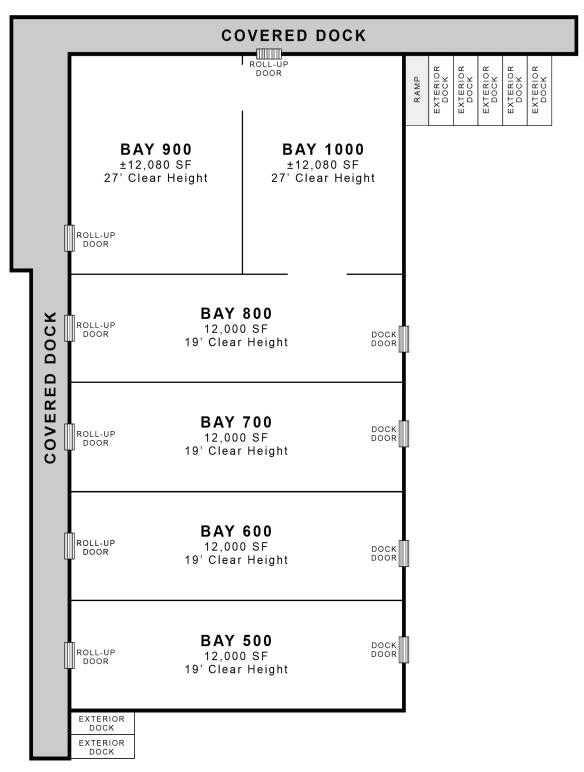

#### **BAY BREAKDOWN**

All information contained herein is believed to be accurate but is not warranted. This offer is subject to errors, omissions, prior sale or withdrawal.

### PROPERTY INFORMATION

| AVAILABLE SPACE    | ±72,160 SF                                                                                               |
|--------------------|----------------------------------------------------------------------------------------------------------|
| BUILDING SIZE      | ±72,160 SF Industrial Building                                                                           |
| TYPE               | Tilt Up Concrete                                                                                         |
| COLUMN SPACING     | 60' Load-Bearing Walls                                                                                   |
| BAY DIMENSIONS     | 60' x 200'                                                                                               |
| CLEAR HEIGHT       | 19' Bay 500 - 800<br>27' Bay 900 - 1000                                                                  |
| LOADING*           | 4 Dock-High Doors 7 Exterior Docks (5 with Levelers) 1 Ramp 6 Roll-Up Doors *Can add more dock positions |
| TRUCK COURT        | 120'                                                                                                     |
| COVERED DOCK AREA  | ±13,800 SF                                                                                               |
| ROOF               | New 60 mil TPO                                                                                           |
| ELECTRICAL         | 3 Phase                                                                                                  |
| LIGHTING           | New LEDs                                                                                                 |
| ZONING             | Industrial                                                                                               |
| PARKING / DRIVEWAY | Paved Driveway & Truck Courts Paved Employee Area                                                        |