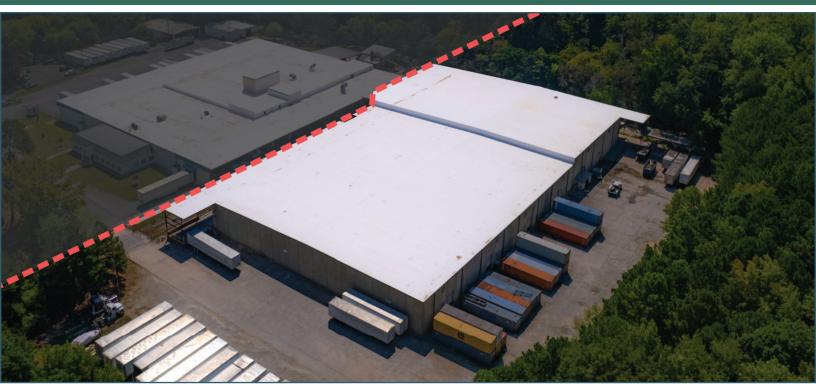

### PROPERTY INFORMATION

| AVAILABLE SPACE    | ±72,160 SF                                                                                               |
|--------------------|----------------------------------------------------------------------------------------------------------|
| BUILDING SIZE      | ±72,160 SF Industrial Building                                                                           |
| TYPE               | Tilt Up Concrete                                                                                         |
| COLUMN SPACING     | 60' Load-Bearing Walls                                                                                   |
| BAY DIMENSIONS     | 60' x 200'                                                                                               |
| CLEAR HEIGHT       | 19' Bay 500 - 800<br>27' Bay 900 - 1000                                                                  |
| LOADING*           | 4 Dock-High Doors 7 Exterior Docks (5 with Levelers) 1 Ramp 6 Roll-Up Doors *Can add more dock positions |
| TRUCK COURT        | 120'                                                                                                     |
| COVERED DOCK AREA  | ±13,800 SF                                                                                               |
| ROOF               | New 60 mil TPO                                                                                           |
| ELECTRICAL         | 3 Phase                                                                                                  |
| LIGHTING           | New LEDs                                                                                                 |
| ZONING             | Industrial                                                                                               |
| PARKING / DRIVEWAY | Paved Driveway & Truck Courts Paved Employee Area                                                        |

All information contained herein is believed to be accurate but is not warranted. This offer is subject to errors, omissions, prior sale or withdrawal.

**Gravel Trailer Area** 