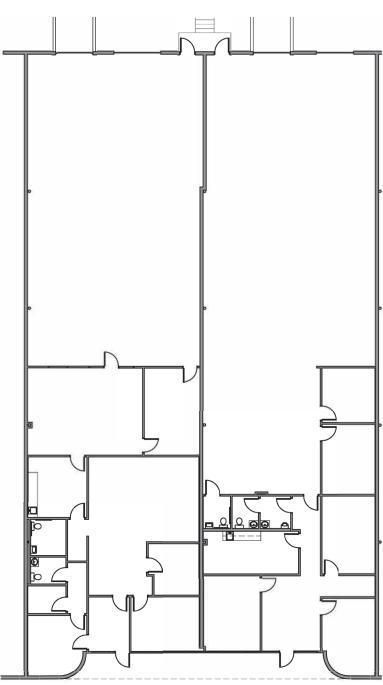

## FLOOR PLAN

## SUITE INFORMATION

- 10,089 SF Suite
- ±4,814 SF Office
- ±5,275 SF Warehouse
- Two (2) Dock-High Doors
- Two (2) Drive-In Doors

All information contained herein is believed to be accurate but is not warranted. This offer is subject to errors, omissions, prior sale or withdrawal.