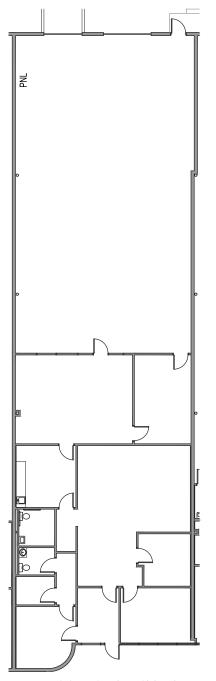

## FLOOR PLAN

# **SUITE INFORMATION**

- 5,064 SF Suite
- ±2,564 SF Office
- ±2,500 SF Warehouse
- One (1) Dock-High Door
- One (1) Drive-In Door

All information contained herein is believed to be accurate but is not warranted. This offer is subject to errors, omissions, prior sale or withdrawal.