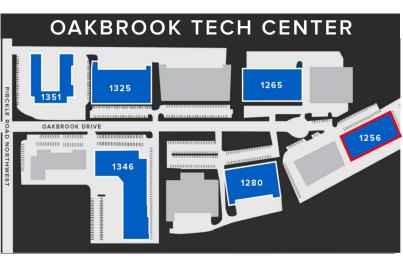

# 1256 OAKBROOK DRIVE | NORCROSS, GA 30093

## PROPERTY INFORMATION

40,340 SF Rear Load Industrial/Flex Building

5,025 - 10,089 SF Available

- Suite D: 5,064 SF

- Suite E: 5,025 SF

- Suite D & E: 10,089 SF

Dock-High & Drive-In Loading

±19' Clear Height

Abundant Parking

Proactive Institutional Ownership

Excellent access to Jimmy Carter Blvd,
Peachtree Industrial Blvd, I-85 and I-285

 Ideal Norcross location in close proximity to numerous resturants, shops, and local amenities