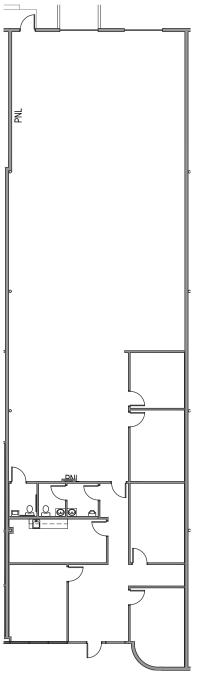

## FLOOR PLAN

# **SUITE INFORMATION**

- 5,064 SF Suite
- ±2,564 SF Office
- ±2,500 SF Warehouse
- One (1) Dock-High Door
- One (1) Drive-In Door

All information contained herein is believed to be accurate but is not warranted. This offer is subject to errors, omissions, prior sale or withdrawal.