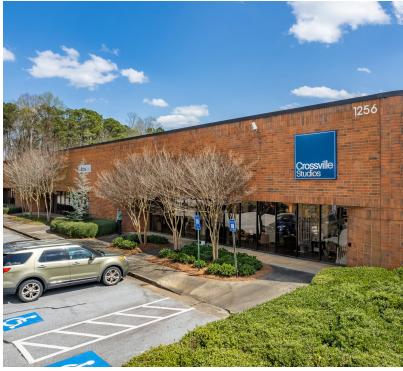

# 1256 OAKBROOK DRIVE | NORCROSS, GA 30093

## PROPERTY INFORMATION

40,340 SF Rear Load Industrial/Flex Building

5,025 - 10,089 SF Available

- Suite D: 5,064 SF

- Suite E: 5,025 SF

- Suite D & E: 10,089 SF

Dock-High & Drive-In Loading

±19' Clear Height