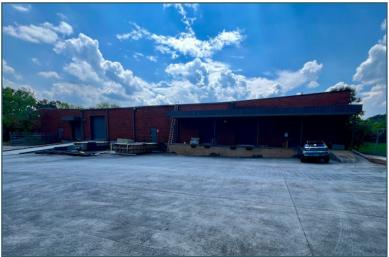

## FOR SALE OR LEASE

### 2513 ROYAL PLACE | TUCKER, GA 30084

#### **PROPERTY INFORMATION**

| TOTAL BUILDING SIZE  | ±20,580 SF                                                                            |
|----------------------|---------------------------------------------------------------------------------------|
| TOTAL OFFICE SIZE    | ±9,462 SF                                                                             |
| TOTAL WAREHOUSE SIZE | ±11,118 SF                                                                            |
| AVAILABLE FOR LEASE  | <b>±16,200 SF</b><br>• ±5,082 SF Office<br>• ±11,118 SF Warehouse                     |
| DOCK-HIGH DOORS      | (3) Three                                                                             |
| DRIVE-IN DOORS       | (1) One                                                                               |
| CLEAR HEIGHT         | 16'                                                                                   |
| FIRE PROTECTION      | Fully Sprinklered                                                                     |
| FENCED REAR LOT      | Yes                                                                                   |
| ACCESS               | <ul> <li>±2.5 mi to US-78</li> <li>±4 mi to I-285</li> <li>±4.5 mi to I-85</li> </ul> |