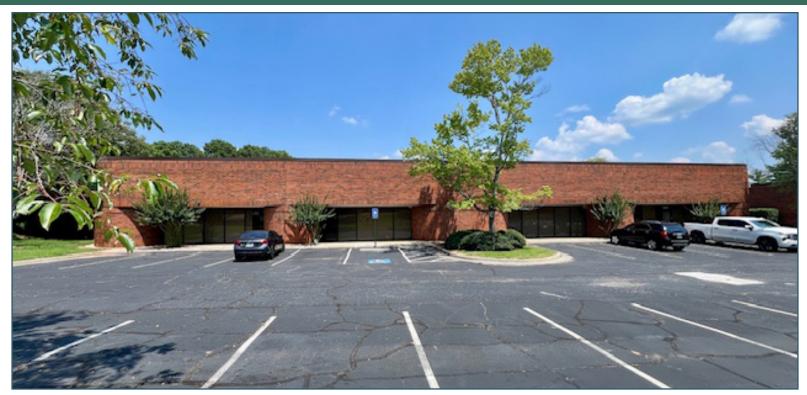

## FOR SALE OR LEASE

### 2513 ROYAL PLACE | TUCKER, GA 30084



#### **PROPERTY INFORMATION**

| TOTAL BUILDING SIZE  | ±20,580 SF                                                                            |
|----------------------|---------------------------------------------------------------------------------------|
| TOTAL OFFICE SIZE    | ±9,462 SF                                                                             |
| TOTAL WAREHOUSE SIZE | ±11,118 SF                                                                            |
| AVAILABLE FOR LEASE  | <b>±16,200 SF</b><br>• ±5,082 SF Office<br>• ±11,118 SF Warehouse                     |
| DOCK-HIGH DOORS      | (3) Three                                                                             |
| DRIVE-IN DOORS       | (1) One