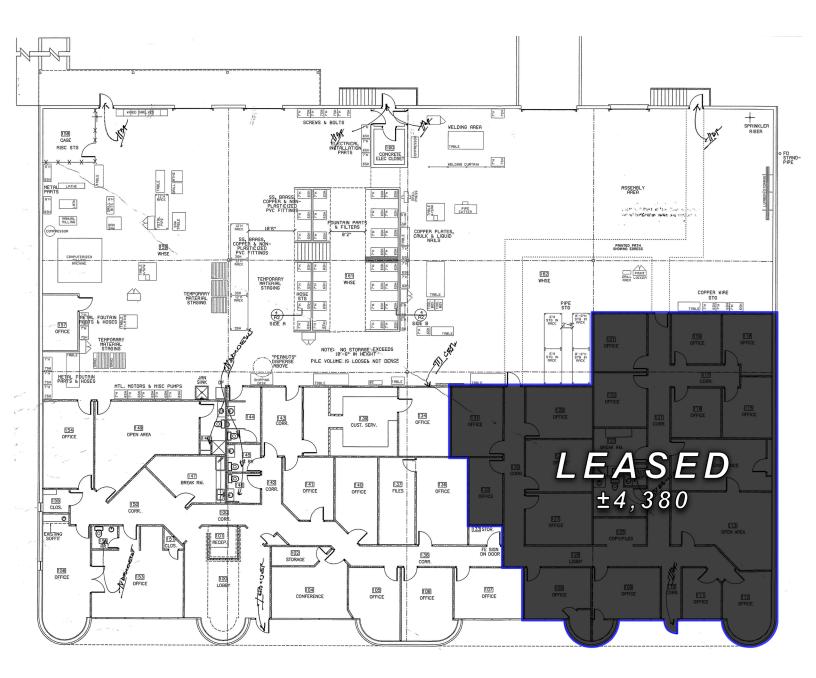

#### **PROPERTY INFORMATION**

| TOTAL BUILDING SIZE  | ±20,580 SF                                                                            |
|----------------------|---------------------------------------------------------------------------------------|
| TOTAL OFFICE SIZE    | ±9,462 SF                                                                             |
| TOTAL WAREHOUSE SIZE | ±11,118 SF                                                                            |
| AVAILABLE FOR LEASE  | <b>±16,200 SF</b><br>• ±5,082 SF Office<br>• ±11,118 SF Warehouse                     |
| DOCK-HIGH DOORS      | (3) Three                                                                             |
| DRIVE-IN DOORS       | (1) One                                                                               |
| CLEAR HEIGHT         | 16'                                                                                   |
| FIRE PROTECTION      | Fully Sprinklered                                                                     |
| FENCED REAR LOT      | Yes                                                                                   |
| ACCESS               | <ul> <li>±2.5 mi to US-78</li> <li>±4 mi to I-285</li> <li>±4.5 mi to I-85</li> </ul> |