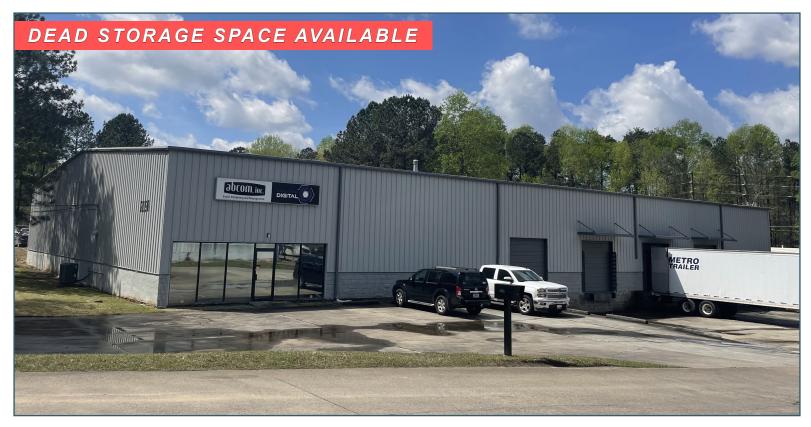

## PROPERTY INFORMATION

- ±3,000 SF Dead Storage Space Available
  - Flexible Terms Available
- ±16,000 SF Industrial Building
  - Four (4) 10' x 10' Dock-High Doors
  - Three (3) Edge of Dock Levelers
  - Clear Height: ±18' 21'
  - Sprinklered
  - Excellent location with close proximity to major Atlanta transportation arteries:
    - +/-0.5 miles to US-41 (Cobb Parkway)
    - +/-1.5 miles to I-75
    - +/-2.5 miles to I-285

## 2050 AIRPORT INDUSTRIAL PARK DRIVE MARIETTA, GA 30060

Hughes Commercial Real Estate, Inc. 8215 Roswell Road, Building 700 Atlanta, GA 30350 770-559-1099 | hughes-cre.com

James Hicks
404-304-2386
james@hughes-cre.com