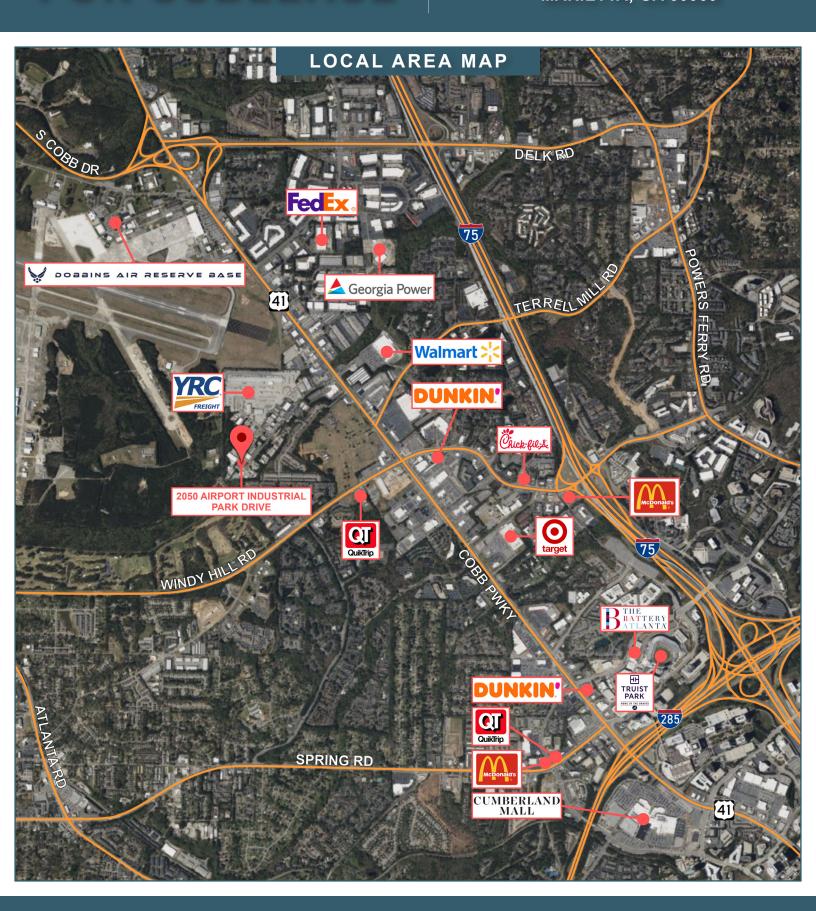

## PROPERTY INFORMATION

- ±3,000 SF Dead Storage Space Available
  - Flexible Terms Available
- ±16,000 SF Industrial Building
  - Four (4) 10' x 10' Dock-High Doors
  - Three (3) Edge of Dock Levelers
  - Clear Height: ±18' 21'
  - Sprinklered
  - Excellent location with close proximity to major Atlanta transportation arteries:
    - +/-0.5 miles to US-41 (Cobb Parkway)
    - +/-1.5 miles to I-75
    - +/-2.5 miles to I-285

## 2050 AIRPORT INDUSTRIAL PARK DRIVE MARIETTA, GA 30060

Hughes Commercial Real Estate, Inc. 8215 Roswell Road, Building 700 Atlanta, GA 30350 770-559-1099 | hughes-cre.com

James Hicks
404-304-2386
james@hughes-cre.com