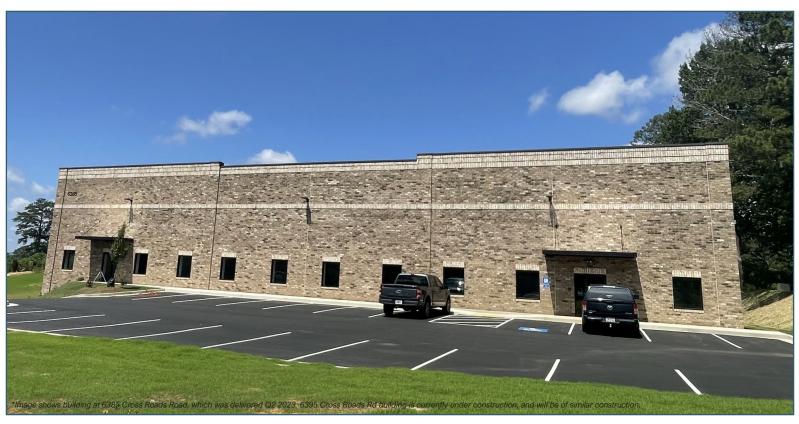

### **PROPERTY INFORMATION**

- 30,000 SF Office/Warehouse Building
- Light Industrial (LI) Zoning
- Dock-High Configuration
- Build-to-Suit Office
- Freespan Building (No Columns)
- 18'+ Clear Height Minimum
- ESFR Sprinkler System
- Located just +/-0.5 miles to GA-400