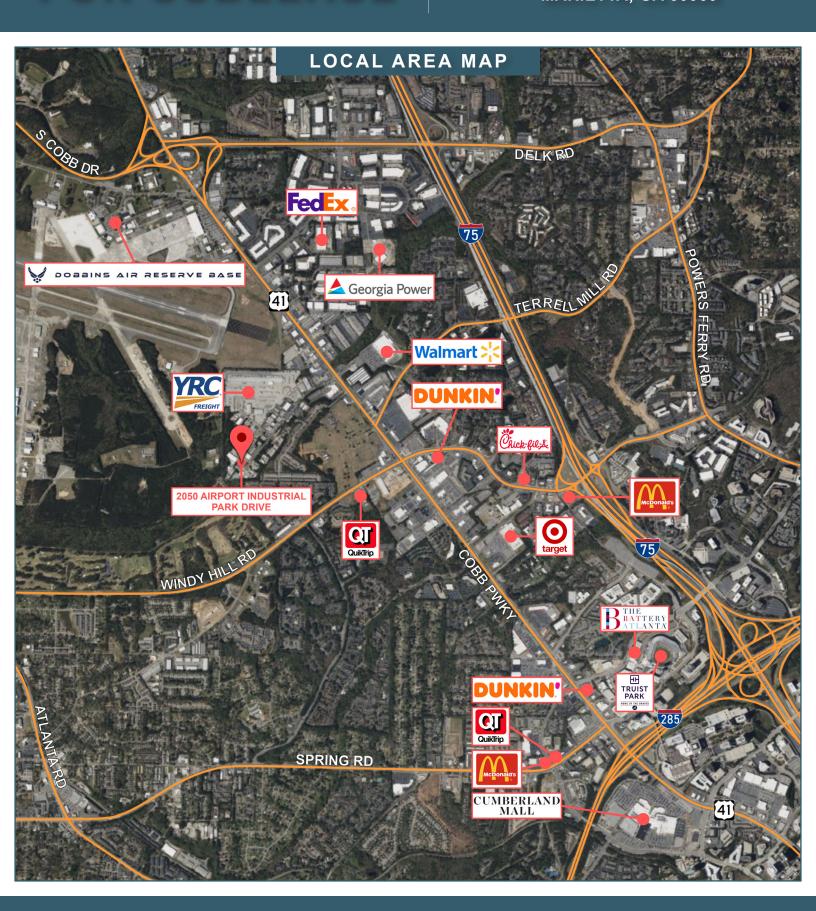

## PROPERTY INFORMATION

- +/-4,000 10,000 SF Dead Storage Space Available
  - Flexible Terms Available
- +/-16,000 SF Industrial Building
  - Four (4) 10' x 10' Dock-High Doors
  - Three (3) Edge of Dock Levelers
  - Clear Height: +/-18' 21'
  - Sprinklered
  - Excellent location with close proximity to major Atlanta transportation arteries:
    - +/-0.5 miles to US-41 (Cobb Parkway)
    - +/-1.5 miles to I-75
    - +/-2.5 miles to I-285

## 2050 AIRPORT INDUSTRIAL PARK DRIVE MARIETTA, GA 30060

Hughes Commercial Real Estate, Inc. 8215 Roswell Road, Building 700 Atlanta, GA 30350 770-559-1099 | hughes-cre.com

James Hicks
404-304-2386
james@hughes-cre.com