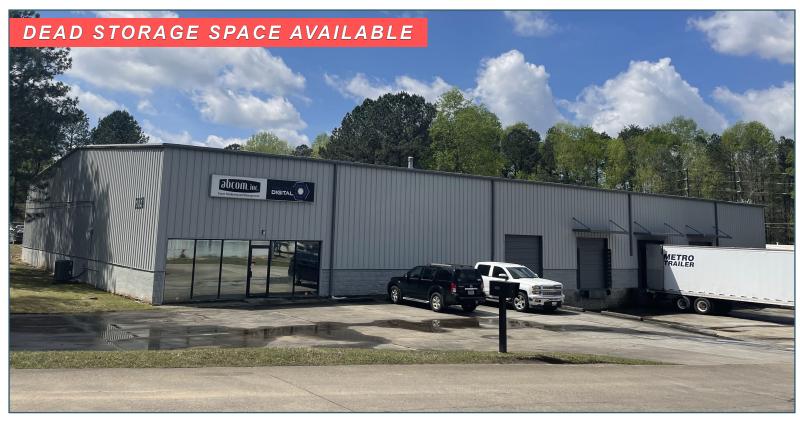

## PROPERTY INFORMATION

- +/-4,000 10,000 SF Dead Storage Space Available
  - Flexible Terms Available
- +/-16,000 SF Industrial Building
  - Four (4) 10' x 10' Dock-High Doors
  - Three (3) Edge of Dock Levelers
  - Clear Height: +/-18' 21'
  - Sprinklered
  - Excellent location with close proximity to major Atlanta transportation arteries:
    - +/-0.5 miles to US-41 (Cobb Parkway)
    - +/-1.5 miles to I-75
    - +/-2.5 miles to I-285