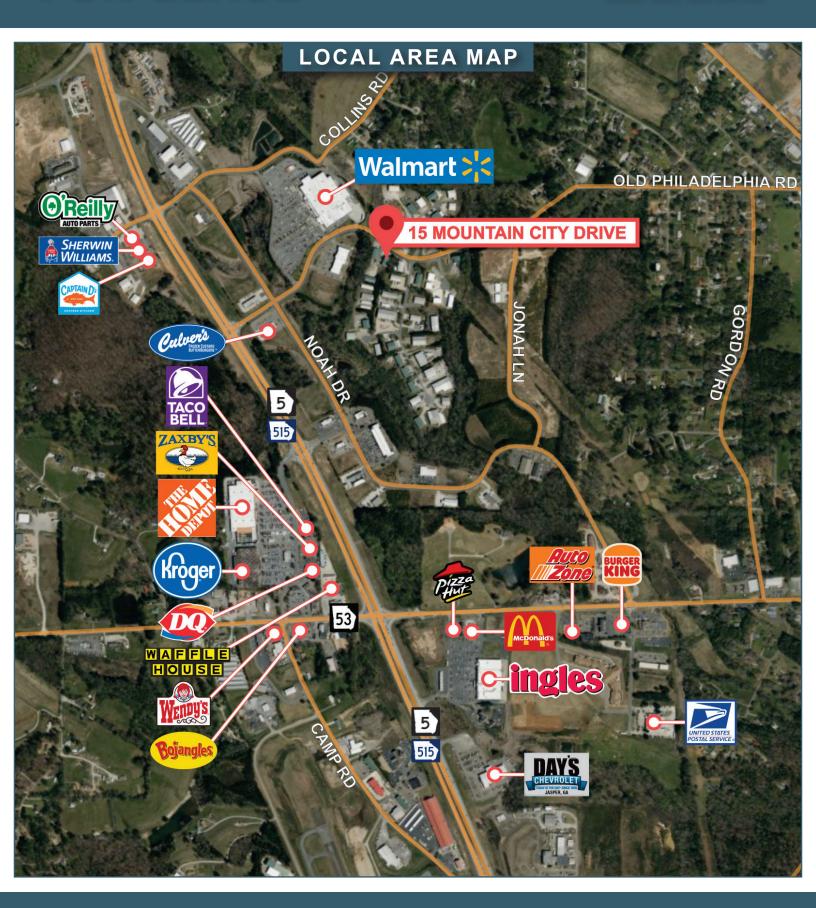

## PROPERTY INFORMATION

- +/-5,000 SF Standalone Warehouse Building
- One (1) Dock Door
- One (1) Drive-In Door
- +/-18' Clear Height
- LED Lighting
- C-2 (General Commercial) Zoning by the City of Jasper
- Located in an industrial pocket of Pickens
  County / City of Jasper in close proximity
  to various amenities & major North Georgia
  transportation arteries:
- +/-0.5 mile to GA Highway 515 / SR 5
- +/-2 miles to Downtown Jasper
- +/-8 miles to I-575