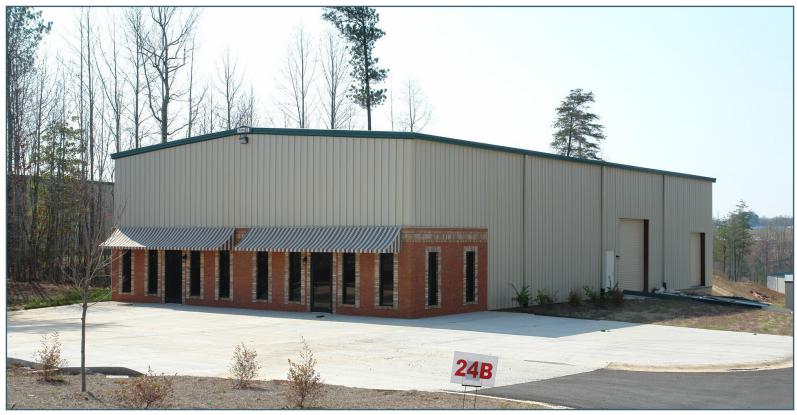

## PROPERTY INFORMATION

- +/-5,000 SF Standalone Warehouse Building
- One (1) Dock Door
- One (1) Drive-In Door
- +/-18' Clear Height
- LED Lighting
- C-2 (General Commercial) Zoning by the City of Jasper
- Located in an industrial pocket of Pickens
  County / City of Jasper in close proximity
  to various amenities & major North Georgia
  transportation arteries:
- +/-0.5 mile to GA Highway 515 / SR 5
- +/-2 miles to Downtown Jasper
- +/-8 miles to I-575