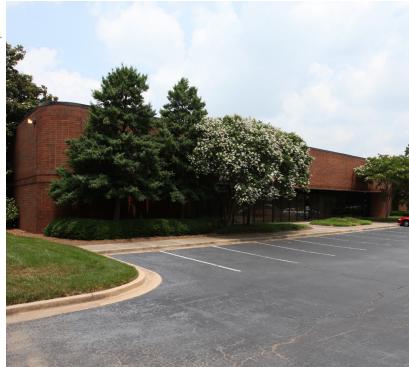

# 1325 OAKBROOK DRIVE | NORCROSS, GA 30093

#### PROPERTY INFORMATION

- 53,120 SF Rear Load Industrial Building
- 16,640 SF Available Suite A
- Dock-High & Drive-In Loading
- ±20' Clear Height
- Abundant Parking
- Proactive Institutional Ownership
- Excellent access to Jimmy Carter Blvd,
   Peachtree Industrial Blvd, I-85 and I-285
- numerous resturants, shops, and local
  amenities