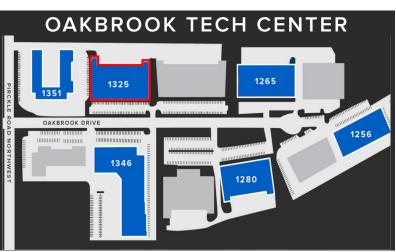

# 1325 OAKBROOK DRIVE | NORCROSS, GA 30093

#### PROPERTY INFORMATION

- 53,120 SF Rear Load Industrial Building
- 16,640 SF Available Suite A
- Dock-High & Drive-In Loading
- ±20' Clear Height
- Abundant Parking
- Proactive Institutional Ownership
- Excellent access to Jimmy Carter Blvd,
   Peachtree Industrial Blvd, I-85 and I-285
- numerous resturants, shops, and local
  amenities