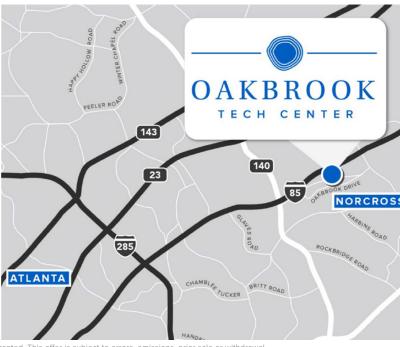

# 1325 OAKBROOK DRIVE | NORCROSS, GA 30093

#### PROPERTY INFORMATION

- 53,120 SF Rear Load Industrial Building
- 16,640 SF Available Suite A
- Dock-High & Drive-In Loading
- ±20' Clear Height
- Abundant Parking
- Proactive Institutional Ownership
- Excellent access to Jimmy Carter Blvd,
   Peachtree Industrial Blvd, I-85 and I-285
- numerous resturants, shops, and local
  amenities