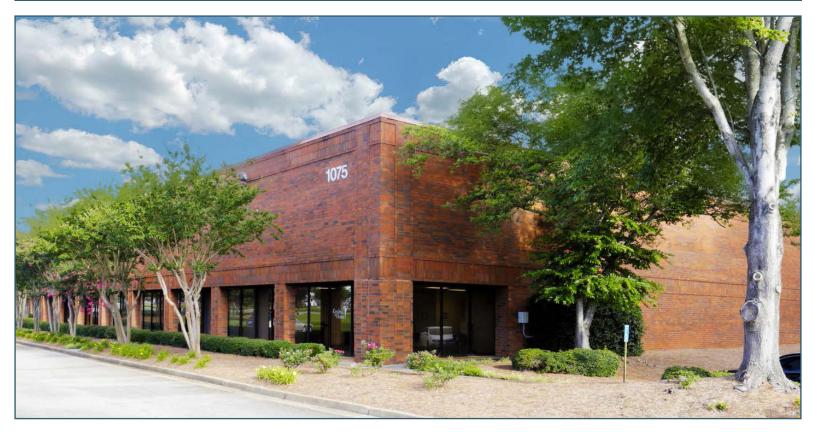

## PROPERTY INFORMATION

- Suite S Available 11,488 SF
  - +/-6,600 SF Office
  - +/-4,888 SF Warehouse
  - Two (2) Dock-High Doors
  - One (1) Drive-In Door
  - 100% HVAC in Warehouse
  - Sublease Term Expires 10/31/2026
- 24' Clear Height
- 100' Truck Court
- Sprinklered
- Prime location in the I-85 / Northeast Submarket
   with convenient access to Metro Atlanta:
  - +/-1 mile to GA-316
  - +/-5 miles to I-85