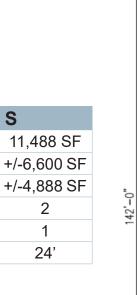

## FOR SUBLEASE

2

1

24'

SUITE S

Suite Size:

Office Size:

Warehouse Size:

Dock-High Doors:

Drive-In Doors:

Clear Height:

|               | 79'-4"   |
|---------------|----------|
| 142'-0" ELEC. |          |
|               | <u> </u> |

**FLOOR PLAN**