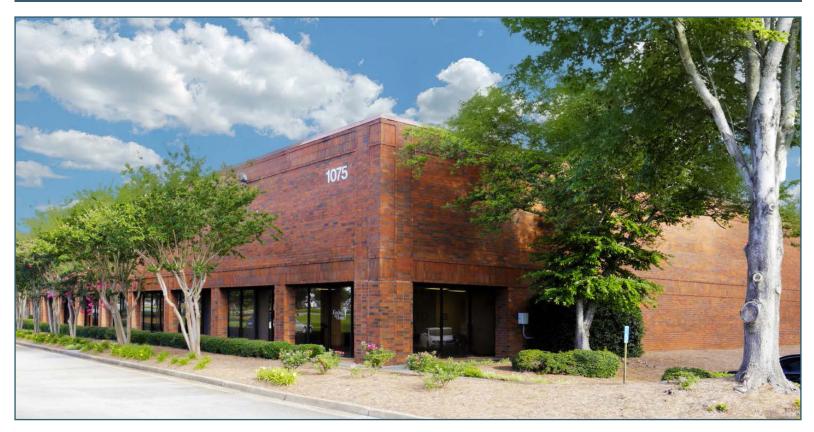

## FOR SUBLEASE

1075 OLD NORCROSS ROAD SUITE G LAWRENCEVILLE, GA 30043

## **PROPERTY INFORMATION**

- Suite G Available 8,000 SF
  - 1,878 SF Office
  - 6,122 SF Warehouse
  - Three (3) Dock-High Doors
  - Sublease Term Expires 10/31/2026
- 24' Clear Height
- 100' Truck Court
- Sprinklered
- Built in 1987
- Prime location in the I-85 / Northeast Submarket with convenient access to Metro Atlanta:
  - +/-1 mile to GA-316
  - +/-5 miles to I-85