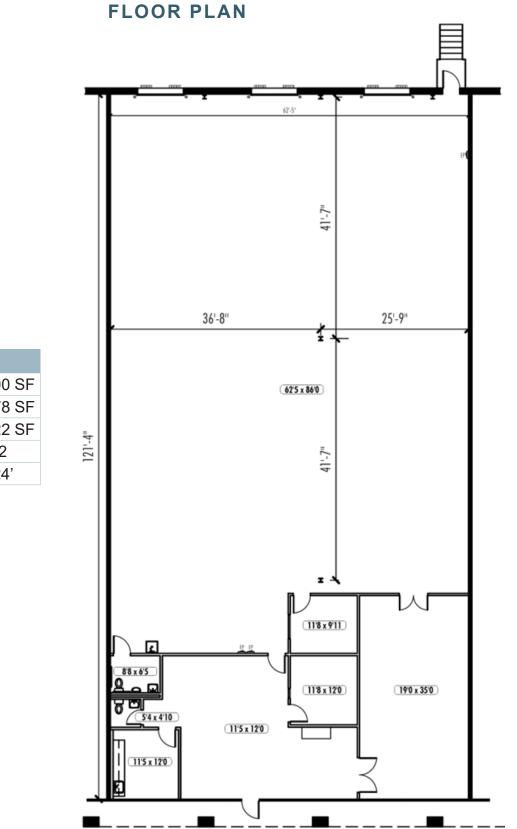

## FOR SUBLEASE

| SUITE G          |          |
|------------------|----------|
| Suite Size:      | 8,000 SF |
| Office Size:     | 1,878 SF |
| Warehouse Size:  | 6,122 SF |
| Dock-High Doors: | 2        |
| Clear Height:    | 24'      |