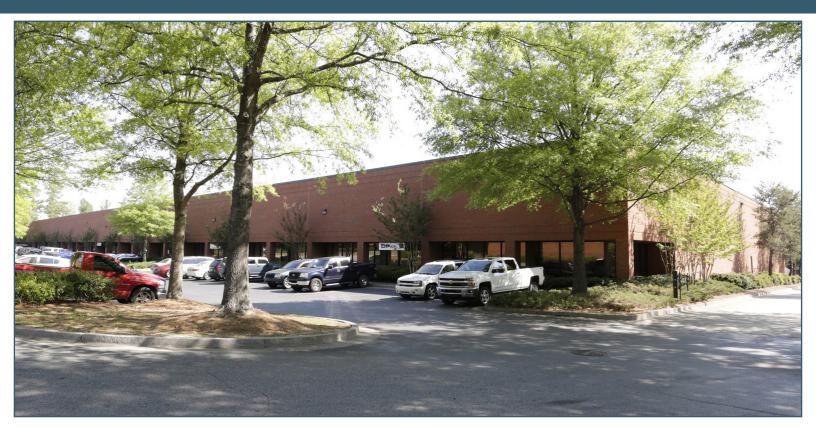

### **PROPERTY INFORMATION**

- 113,920 SF Multi-Tenant Industrial Building
  - Suite D Available: 7,600 SF
    - 6,500 SF Warehouse
    - 1,100 SF Office
    - Two (2) Dock-High Doors
- 22' Clear Height
- Fully Sprinklered
- Located within Gwinnett Progress Center, a
  1,500-acre mater-planned business park
- Immediate access to GA-316 (+/-0.25 miles)
- +/-8.5 miles to I-85