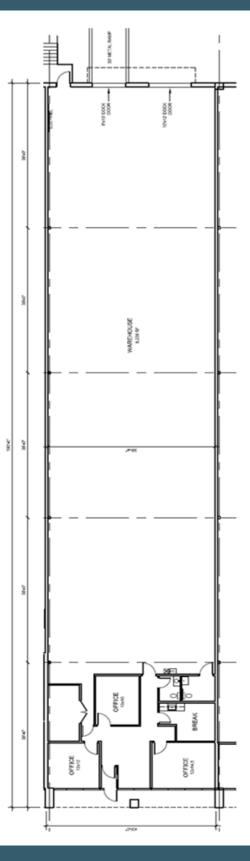

### SUITE D

- 7,600 SF Total
- 6,500 SF Warehouse
- 1,100 SF Office
- Two (2) Dock-High Doors
- 22' Clear Height
- Fully Sprinklered

Hughes Commercial Real Estate, Inc. 8215 Roswell Road, Building 700 Atlanta, GA 30350 770-559-1099 | hughes-cre.com Matt Nelsen 404-431-0971 matt@hughes-cre.com