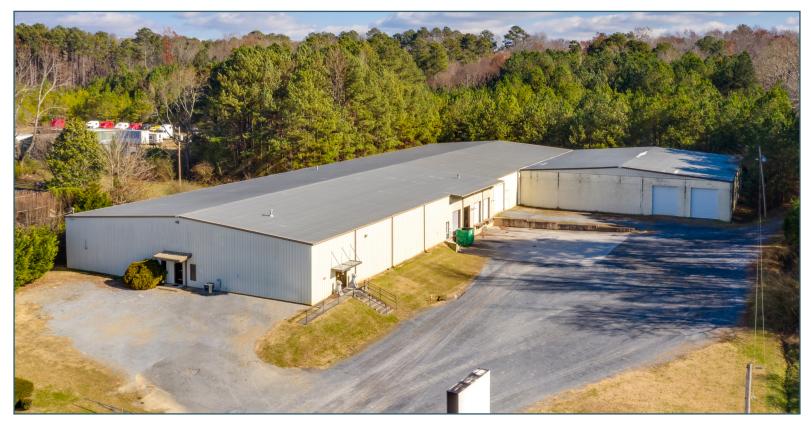

## PROPERTY INFORMATION

- +/-40,180 SF Industrial Building
- 2 Suites:
  - Suite 520A: +/-30,000 SF
  - Suite 520B: +/-10,000 SF (updated finishes, fully climatized)
- · Metal Building
- Four (4) Dock High Doors
- Three (3) Drive In Doors
- · Clear Height: 22' at Center & 18' at Eaves
- · Fully Sprinklered Building
  - Sprinklered racks in warehouse
- New LED Lights
- +/-5.27 Acres Total
- Close proximity to I-75 and a wide variety of retail amenities
  - +/-1.5 miles North to I-75, Exit 315 (Rosebud Rd/SR 156)
  - +/-2 miles South to I-75, Exit 312 (Hwy 53)