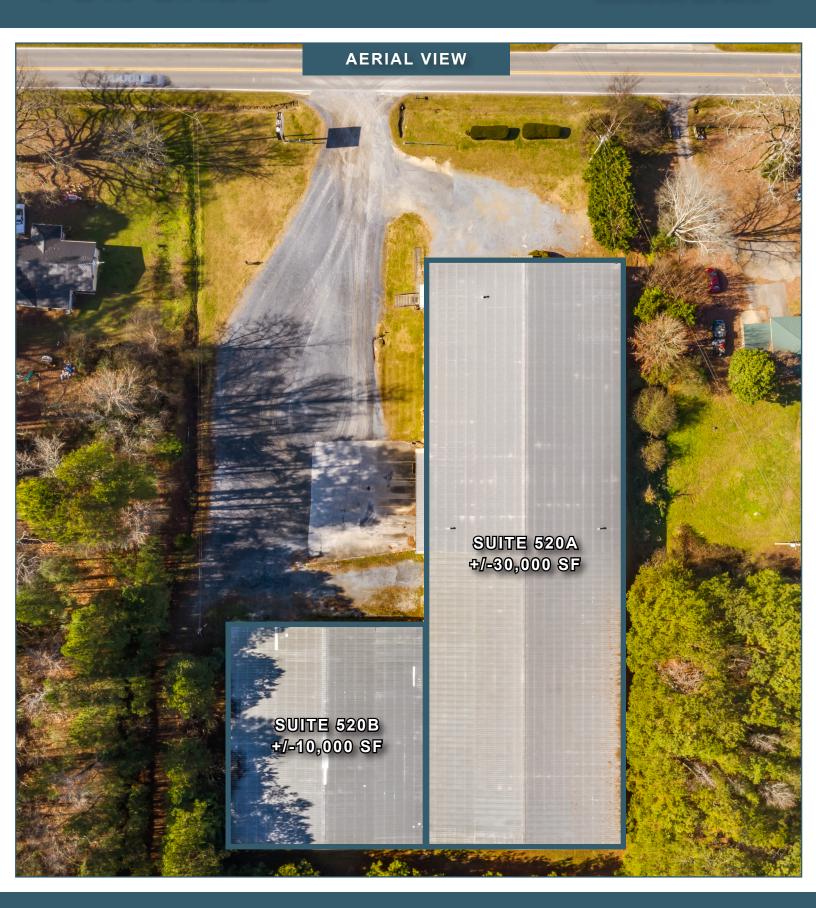

## PROPERTY INFORMATION

- +/-40,180 SF Industrial Building
- 2 Suites:
  - Suite 520A: +/-30,000 SF
  - Suite 520B: +/-10,000 SF (updated finishes, fully climatized)
- · Metal Building
- Four (4) Dock High Doors
- Three (3) Drive In Doors
- · Clear Height: 22' at Center & 18' at Eaves
- · Fully Sprinklered Building
  - Sprinklered racks in warehouse
- New LED Lights
- +/-5.27 Acres Total
- Close proximity to I-75 and a wide variety of retail amenities
  - +/-1.5 miles North to I-75, Exit 315 (Rosebud Rd/SR 156)
  - +/-2 miles South to I-75, Exit 312 (Hwy 53)