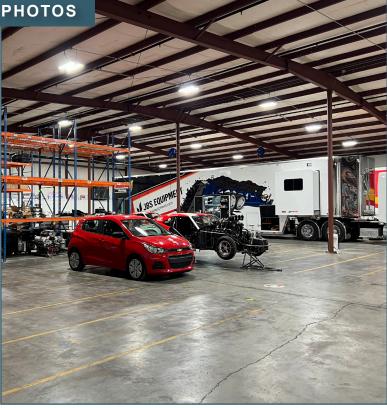

## PROPERTY INFORMATION

- +/-40,180 SF Industrial Building
- 2 Suites:
  - Suite 520A: +/-30,000 SF
  - Suite 520B: +/-10,000 SF (updated finishes, fully climatized)
- · Metal Building
- Four (4) Dock High Doors
- Three (3) Drive In Doors
- · Clear Height: 22' at Center & 18' at Eaves
- · Fully Sprinklered Building
  - Sprinklered racks in warehouse
- New LED Lights
- +/-5.27 Acres Total
- Close proximity to I-75 and a wide variety of retail amenities
  - +/-1.5 miles North to I-75, Exit 315 (Rosebud Rd/SR 156)
  - +/-2 miles South to I-75, Exit 312 (Hwy 53)