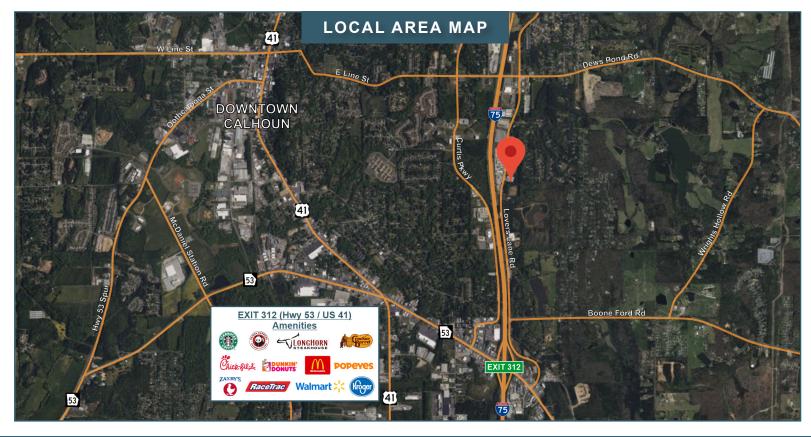

## PROPERTY INFORMATION

- +/-40,180 SF Industrial Building
- 2 Suites:
  - Suite 520A: +/-30,000 SF
  - Suite 520B: +/-10,000 SF (updated finishes, fully climatized)
- · Metal Building
- Four (4) Dock High Doors
- Three (3) Drive In Doors
- · Clear Height: 22' at Center & 18' at Eaves
- · Fully Sprinklered Building
  - Sprinklered racks in warehouse
- New LED Lights
- +/-5.27 Acres Total
- Close proximity to I-75 and a wide variety of retail amenities
  - +/-1.5 miles North to I-75, Exit 315 (Rosebud Rd/SR 156)
  - +/-2 miles South to I-75, Exit 312 (Hwy 53)