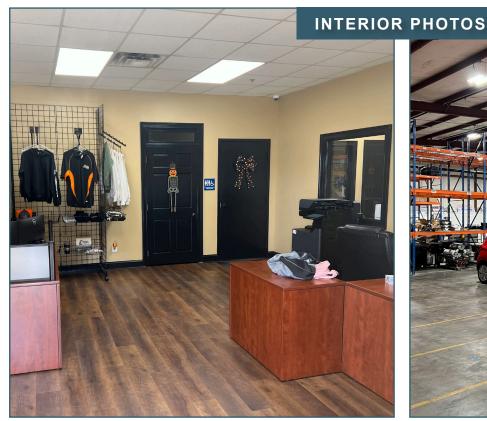

## PROPERTY INFORMATION

- +/-40,180 SF Industrial Building
- 2 Suites:
  - Suite 520A: +/-30,000 SF
  - Suite 520B: +/-10,000 SF (updated finishes, fully climatized)
- · Metal Building
- Four (4) Dock High Doors
- Three (3) Drive In Doors
- · Clear Height: 22' at Center & 18' at Eaves
- · Fully Sprinklered Building
  - Sprinklered racks in warehouse
- New LED Lights
- +/-5.27 Acres Total
- Close proximity to I-75 and a wide variety of retail amenities
  - +/-1.5 miles North to I-75, Exit 315 (Rosebud Rd/SR 156)
  - +/-2 miles South to I-75, Exit 312 (Hwy 53)