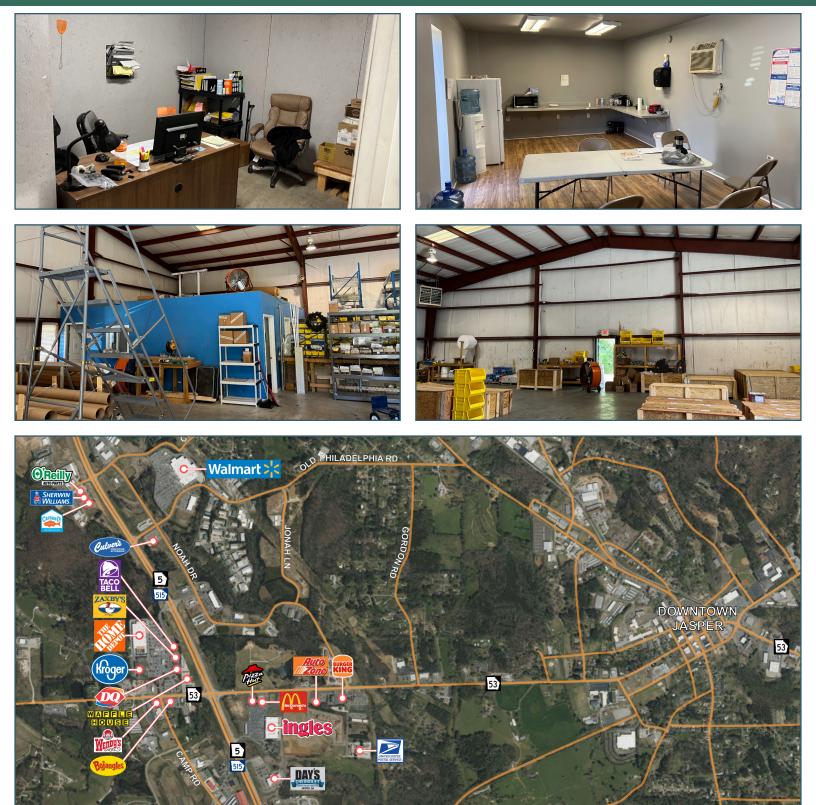

#### PROPERTY INFORMATION

| BUILDING           | ±5,250 SF Industrial Warehouse |
|--------------------|--------------------------------|
| CONSTRUCTION       | Metal Shell                    |
| ROLL-UP DOORS      | (2) Two                        |
| EXTERNAL DOCK      | (1) One                        |
| CLEAR HEIGHT       | 16'                            |
| POWER              | 3 Phase Heavy Power            |
| INTERIOR AMENITIES | • Office                       |
|                    | • Breakroom                    |
|                    | • (2) Two Restrooms            |
| ZONING             | C-2, General Commercial        |
| LOCATION           | • ±0.7 mi to GA Hwy 515 / SR 5 |
|                    | • ±2 mi to Downtown Jasper     |
| OCCUPANCY          | Available Immediately          |