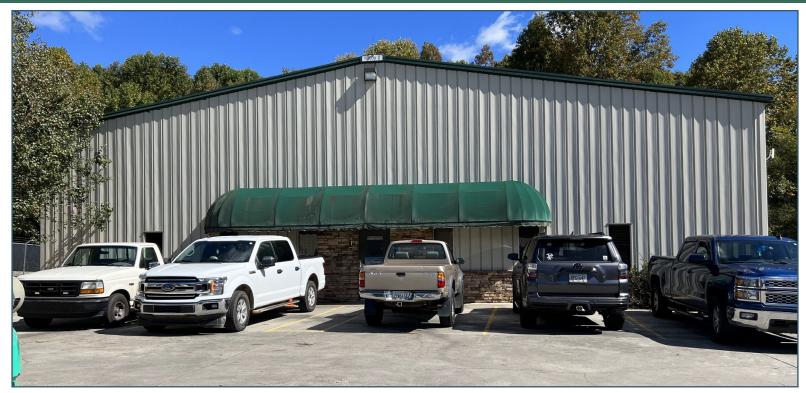

#### PROPERTY INFORMATION

| BUILDING           | ±5,250 SF Industrial Warehouse |
|--------------------|--------------------------------|
| CONSTRUCTION       | Metal Shell                    |
| ROLL-UP DOORS      | (2) Two                        |
| EXTERNAL DOCK      | (1) One                        |
| CLEAR HEIGHT       | 16'                            |
| POWER              | 3 Phase Heavy Power            |
| INTERIOR AMENITIES | • Office                       |
|                    | • Breakroom                    |
|                    | • (2) Two Restrooms            |
| ZONING             | C-2, General Commercial        |
| LOCATION           | • ±0.7 mi to GA Hwy 515 / SR 5 |
|                    | • ±2 mi to Downtown Jasper     |
| OCCUPANCY          | Available Immediately          |