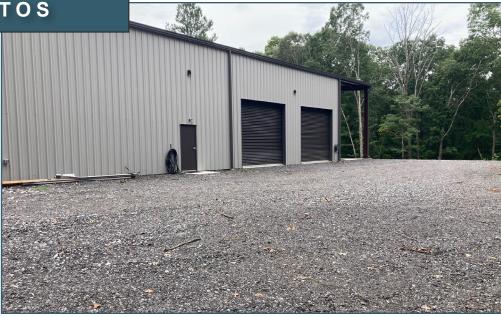

## PROPERTY INFORMATION

- **New Construction**
- Light Industrial (LI) Zoning
- **Excellent Owner / User Opportunity**
- +/-5.91 Acre Lot with +/-1.8 Acre Outside Storage Yard with enlarged parking area
- 4,000 SF Building Pad
- 3,200 SF Enclosed Shell with 800 SF Covered Area (40' x 20')
- 1,000 SF Office with Shower
- 7" Heavy Duty Slab
- 18'-20' Clear Height
- Three (3) 14'x14' Drive-In/Roll-Up Doors
- +/-4 miles to GA-20
- +/-7 miles to I-575 (Exit 27 Howell Bridge Road)