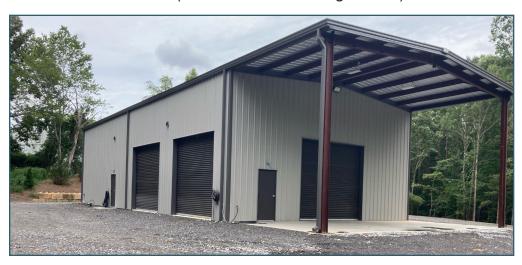

## PROPERTY INFORMATION

- **New Construction**
- Light Industrial (LI) Zoning
- **Excellent Owner / User Opportunity**
- +/-5.91 Acre Lot with +/-1.8 Acre Outside Storage Yard with enlarged parking area
- 4,000 SF Building Pad
- 3,200 SF Enclosed Shell with 800 SF Covered Area (40' x 20')
- 1,000 SF Office with Shower
- 7" Heavy Duty Slab
- 18'-20' Clear Height
- Three (3) 14'x14' Drive-In/Roll-Up Doors
- +/-4 miles to GA-20
- +/-7 miles to I-575 (Exit 27 Howell Bridge Road)