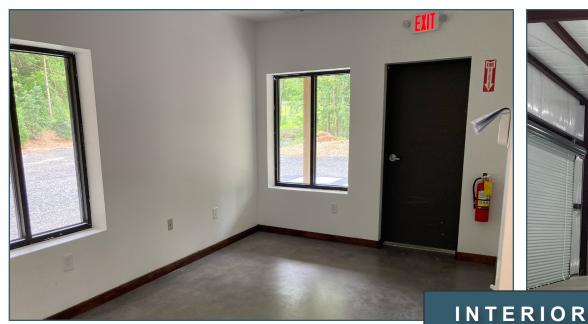

## PROPERTY INFORMATION

- **New Construction**
- Light Industrial (LI) Zoning
- **Excellent Owner / User Opportunity**
- +/-5.91 Acre Lot with +/-1.8 Acre Outside Storage Yard with enlarged parking area
- 4,000 SF Building Pad
- 3,200 SF Enclosed Shell with 800 SF Covered Area (40' x 20')
- 1,000 SF Office with Shower
- 7" Heavy Duty Slab
- 18'-20' Clear Height
- Three (3) 14'x14' Drive-In/Roll-Up Doors
- +/-4 miles to GA-20
- +/-7 miles to I-575 (Exit 27 Howell Bridge Road)