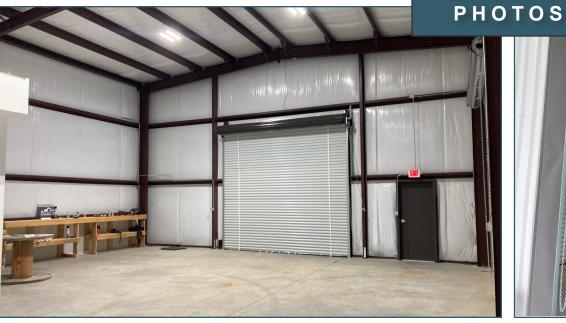

## PROPERTY INFORMATION

- **New Construction**
- Light Industrial (LI) Zoning
- **Excellent Owner / User Opportunity**
- +/-5.91 Acre Lot with +/-1.8 Acre Outside Storage Yard with enlarged parking area
- 4,000 SF Building Pad
- 3,200 SF Enclosed Shell with 800 SF Covered Area (40' x 20')
- 1,000 SF Office with Shower
- 7" Heavy Duty Slab
- 18'-20' Clear Height
- Three (3) 14'x14' Drive-In/Roll-Up Doors
- +/-4 miles to GA-20
- +/-7 miles to I-575 (Exit 27 Howell Bridge Road)