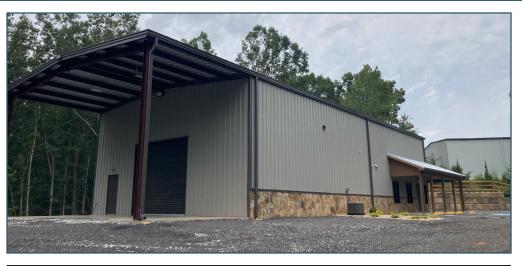

## PROPERTY INFORMATION

- **New Construction**
- Light Industrial (LI) Zoning
- **Excellent Owner / User Opportunity**
- +/-5.91 Acre Lot with +/-1.8 Acre Outside Storage Yard with enlarged parking area
- 4,000 SF Building Pad
- 3,200 SF Enclosed Shell with 800 SF Covered Area (40' x 20')
- 1,000 SF Office with Shower
- 7" Heavy Duty Slab
- 18'-20' Clear Height
- Three (3) 14'x14' Drive-In/Roll-Up Doors
- +/-4 miles to GA-20
- +/-7 miles to I-575 (Exit 27 Howell Bridge Road)