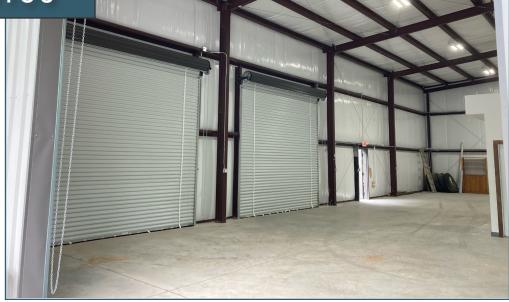

## PROPERTY INFORMATION

- **New Construction**
- Light Industrial (LI) Zoning
- **Excellent Owner / User Opportunity**
- +/-5.91 Acre Lot with +/-1.8 Acre Outside Storage Yard with enlarged parking area
- 4,000 SF Building Pad
- 3,200 SF Enclosed Shell with 800 SF Covered Area (40' x 20')
- 1,000 SF Office with Shower
- 7" Heavy Duty Slab
- 18'-20' Clear Height
- Three (3) 14'x14' Drive-In/Roll-Up Doors
- +/-4 miles to GA-20
- +/-7 miles to I-575 (Exit 27 Howell Bridge Road)