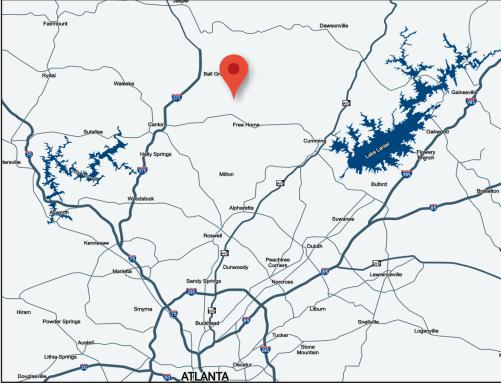

## 209 HOGAN POND LANE, BALL GROUND, GA 30107

Hughes Commercial Real Estate, Inc. 8215 Roswell Road, Building 700 Atlanta, GA 30350 770-559-1099 | hughes-cre.com Cade McDonald 404-307-5166 cade@hughes-cre.com

## PROPERTY INFORMATION

- **New Construction**
- Light Industrial (LI) Zoning
- **Excellent Owner / User Opportunity**
- +/-5.91 Acre Lot with +/-1.8 Acre Outside Storage Yard with enlarged parking area
- 4,000 SF Building Pad
- 3,200 SF Enclosed Shell with 800 SF Covered Area (40' x 20')
- 1,000 SF Office with Shower
- 7" Heavy Duty Slab
- 18'-20' Clear Height
- Three (3) 14'x14' Drive-In/Roll-Up Doors
- +/-4 miles to GA-20
- +/-7 miles to I-575 (Exit 27 Howell Bridge Road)