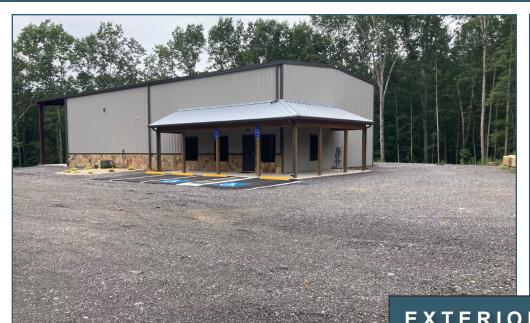

## PROPERTY INFORMATION

- **New Construction**
- Light Industrial (LI) Zoning
- **Excellent Owner / User Opportunity**
- +/-5.91 Acre Lot with +/-1.8 Acre Outside Storage Yard with enlarged parking area
- 4,000 SF Building Pad
- 3,200 SF Enclosed Shell with 800 SF Covered Area (40' x 20')
- 1,000 SF Office with Shower
- 7" Heavy Duty Slab
- 18'-20' Clear Height
- Three (3) 14'x14' Drive-In/Roll-Up Doors
- +/-4 miles to GA-20
- +/-7 miles to I-575 (Exit 27 Howell Bridge Road)