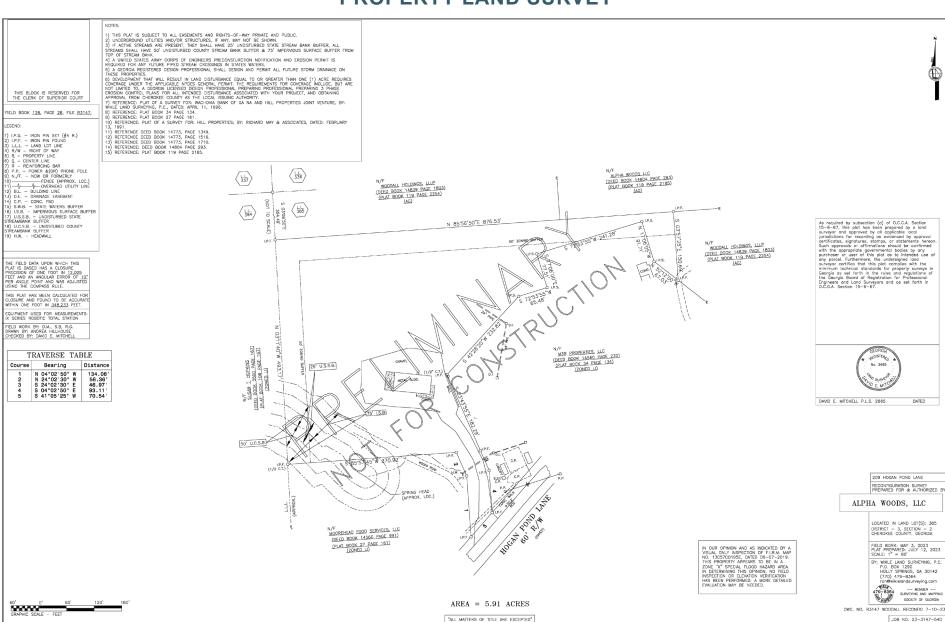

## PROPERTY INFORMATION

- **New Construction**
- Light Industrial (LI) Zoning
- **Excellent Owner / User Opportunity**
- +/-5.91 Acre Lot with +/-1.8 Acre Outside Storage Yard with enlarged parking area
- 4,000 SF Building Pad
- 3,200 SF Enclosed Shell with 800 SF Covered Area (40' x 20')
- 1,000 SF Office with Shower
- 7" Heavy Duty Slab
- 18'-20' Clear Height
- Three (3) 14'x14' Drive-In/Roll-Up Doors
- +/-4 miles to GA-20
- +/-7 miles to I-575 (Exit 27 Howell Bridge Road)

## PROPERTY LAND SURVEY