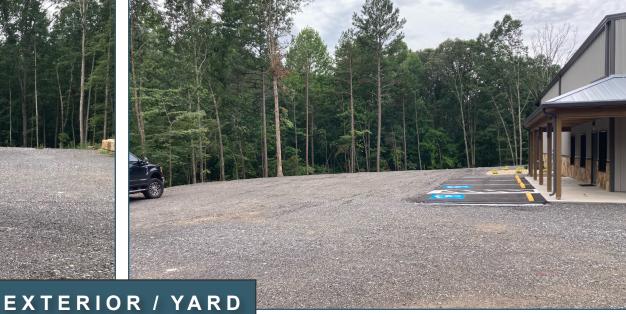

## PROPERTY INFORMATION

- **New Construction**
- Light Industrial (LI) Zoning
- **Excellent Owner / User Opportunity**
- +/-5.91 Acre Lot with +/-1.8 Acre Outside Storage Yard with enlarged parking area
- 4,000 SF Building Pad
- 3,200 SF Enclosed Shell with 800 SF Covered Area (40' x 20')
- 1,000 SF Office with Shower
- 7" Heavy Duty Slab
- 18'-20' Clear Height
- Three (3) 14'x14' Drive-In/Roll-Up Doors
- +/-4 miles to GA-20
- +/-7 miles to I-575 (Exit 27 Howell Bridge Road)