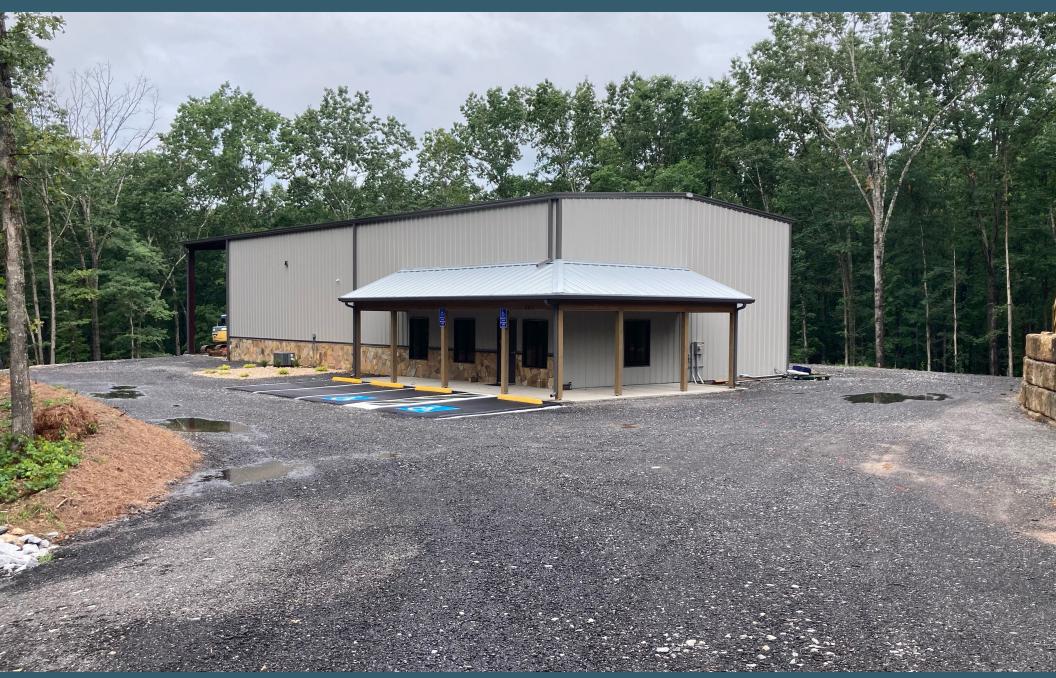

## PROPERTY INFORMATION

- **New Construction**
- Light Industrial (LI) Zoning
- **Excellent Owner / User Opportunity**
- +/-5.91 Acre Lot with +/-1.8 Acre Outside Storage Yard with enlarged parking area
- 4,000 SF Building Pad
- 3,200 SF Enclosed Shell with 800 SF Covered Area (40' x 20')
- 1,000 SF Office with Shower
- 7" Heavy Duty Slab
- 18'-20' Clear Height
- Three (3) 14'x14' Drive-In/Roll-Up Doors
- +/-4 miles to GA-20
- +/-7 miles to I-575 (Exit 27 Howell Bridge Road)