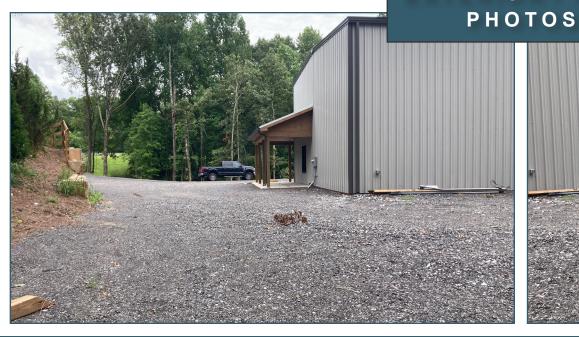

## PROPERTY INFORMATION

- **New Construction**
- Light Industrial (LI) Zoning
- **Excellent Owner / User Opportunity**
- +/-5.91 Acre Lot with +/-1.8 Acre Outside Storage Yard with enlarged parking area
- 4,000 SF Building Pad
- 3,200 SF Enclosed Shell with 800 SF Covered Area (40' x 20')
- 1,000 SF Office with Shower
- 7" Heavy Duty Slab
- 18'-20' Clear Height
- Three (3) 14'x14' Drive-In/Roll-Up Doors
- +/-4 miles to GA-20
- +/-7 miles to I-575 (Exit 27 Howell Bridge Road)