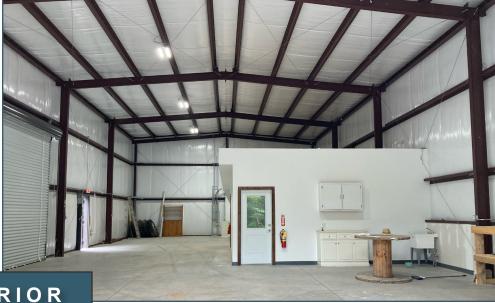

## PROPERTY INFORMATION

- **New Construction**
- Light Industrial (LI) Zoning
- **Excellent Owner / User Opportunity**
- +/-5.91 Acre Lot with +/-1.8 Acre Outside Storage Yard with enlarged parking area
- 4,000 SF Building Pad
- 3,200 SF Enclosed Shell with 800 SF Covered Area (40' x 20')
- 1,000 SF Office with Shower
- 7" Heavy Duty Slab
- 18'-20' Clear Height
- Three (3) 14'x14' Drive-In/Roll-Up Doors
- +/-4 miles to GA-20
- +/-7 miles to I-575 (Exit 27 Howell Bridge Road)