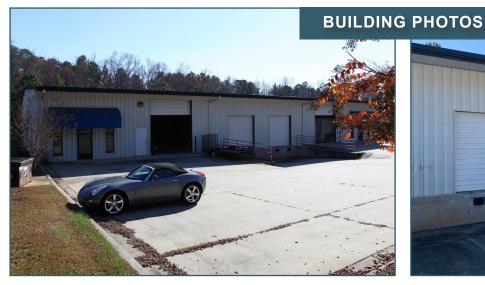

#### PROPERTY INFORMATION

- +/-10,000 SF Industrial Building
- +/-2,000 SF Office
- +/-8,000 SF Warehouse
- Single or Multi-Tenant Capability
- Ideal for Owner User or Investor
- Two (2) 5,000 SF units with 20% Office Finish
- Two (2) 9'x10' Dock-High Doors
- Two (2) 12'x14' Drive-in Doors
- Upgraded Office Finishes
- Clear Span Warehouse
- +/-1.68 Acre Lot
- Built in 1999
- MI Light Industrial Zoning
- +/-2.5 Miles to I-985 Exit 8 (Friendship Rd)