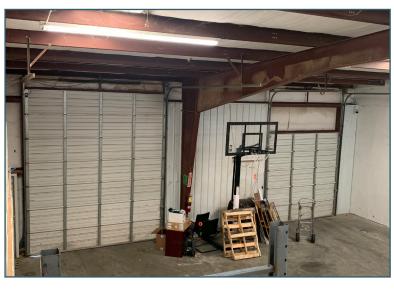

#### PROPERTY INFORMATION

- +/-10,000 SF Industrial Building
- +/-2,000 SF Office
- +/-8,000 SF Warehouse
- Single or Multi-Tenant Capability
- Ideal for Owner User or Investor
- Two (2) 5,000 SF units with 20% Office Finish
- Two (2) 9'x10' Dock-High Doors
- Two (2) 12'x14' Drive-in Doors
- Upgraded Office Finishes
- Clear Span Warehouse
- +/-1.68 Acre Lot
- Built in 1999
- MI Light Industrial Zoning
- +/-2.5 Miles to I-985 Exit 8 (Friendship Rd)