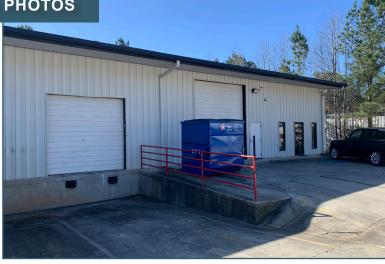

#### PROPERTY INFORMATION

- +/-10,000 SF Industrial Building
- +/-2,000 SF Office
- +/-8,000 SF Warehouse
- Single or Multi-Tenant Capability
- Ideal for Owner User or Investor
- Two (2) 5,000 SF units with 20% Office Finish
- Two (2) 9'x10' Dock-High Doors
- Two (2) 12'x14' Drive-in Doors
- Upgraded Office Finishes
- Clear Span Warehouse
- +/-1.68 Acre Lot
- Built in 1999
- MI Light Industrial Zoning
- +/-2.5 Miles to I-985 Exit 8 (Friendship Rd)