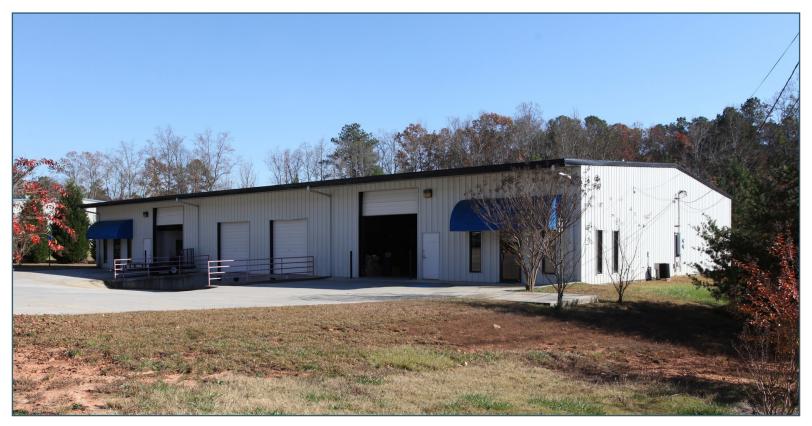

#### PROPERTY INFORMATION

- +/-10,000 SF Industrial Building
- +/-2,000 SF Office
- +/-8,000 SF Warehouse
- Single or Multi-Tenant Capability
- Ideal for Owner User or Investor
- Two (2) 5,000 SF units with 20% Office Finish
- Two (2) 9'x10' Dock-High Doors
- Two (2) 12'x14' Drive-in Doors
- Upgraded Office Finishes
- Clear Span Warehouse
- +/-1.68 Acre Lot
- Built in 1999
- MI Light Industrial Zoning
- +/-2.5 Miles to I-985 Exit 8 (Friendship Rd)