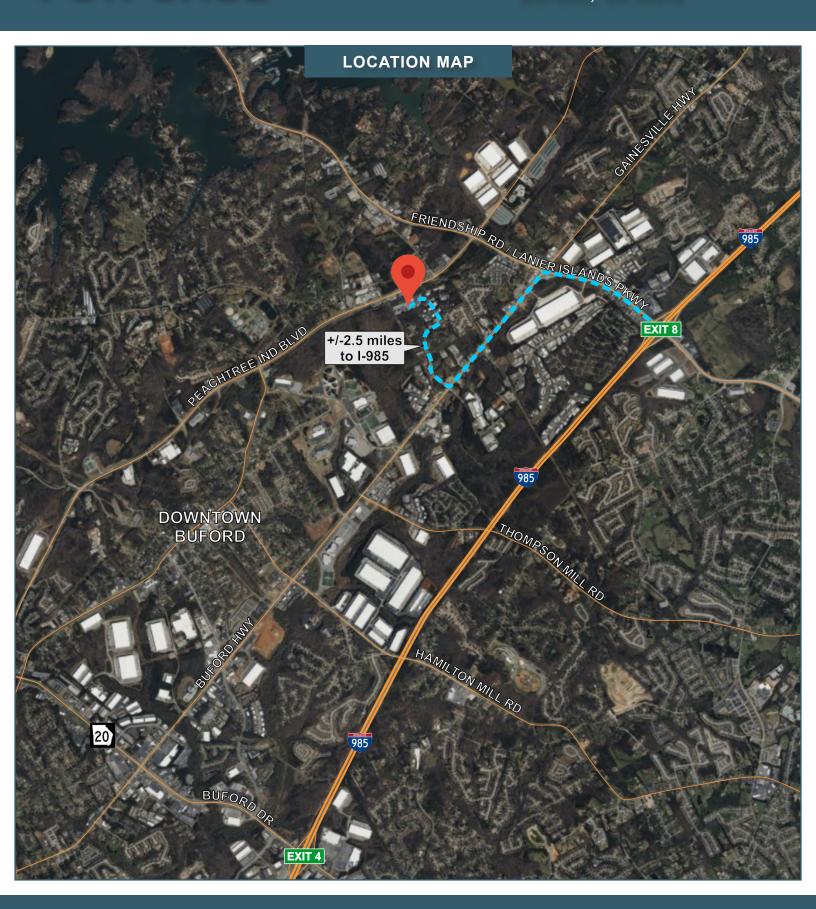

#### PROPERTY INFORMATION

- +/-10,000 SF Industrial Building
- +/-2,000 SF Office
- +/-8,000 SF Warehouse
- Single or Multi-Tenant Capability
- Ideal for Owner User or Investor
- Two (2) 5,000 SF units with 20% Office Finish
- Two (2) 9'x10' Dock-High Doors
- Two (2) 12'x14' Drive-in Doors
- Upgraded Office Finishes
- Clear Span Warehouse
- +/-1.68 Acre Lot
- Built in 1999
- MI Light Industrial Zoning
- +/-2.5 Miles to I-985 Exit 8 (Friendship Rd)