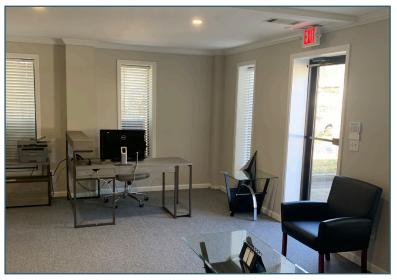

#### PROPERTY INFORMATION

- +/-10,000 SF Industrial Building
- +/-2,000 SF Office
- +/-8,000 SF Warehouse
- Single or Multi-Tenant Capability
- Ideal for Owner User or Investor
- Two (2) 5,000 SF units with 20% Office Finish
- Two (2) 9'x10' Dock-High Doors
- Two (2) 12'x14' Drive-in Doors
- Upgraded Office Finishes
- Clear Span Warehouse
- +/-1.68 Acre Lot
- Built in 1999
- MI Light Industrial Zoning
- +/-2.5 Miles to I-985 Exit 8 (Friendship Rd)