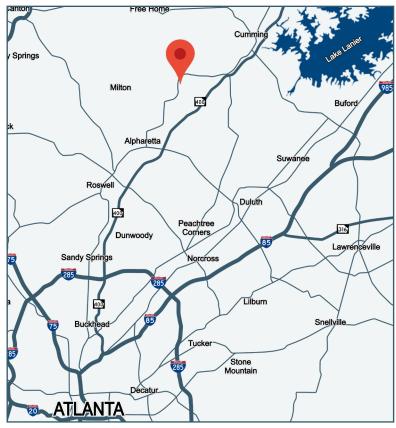

#### **PROPERTY INFORMATION**

| ADDRESS:               | 5720 Trade Drive<br>Alpharetta, Georgia 30004                                                                                             |
|------------------------|-------------------------------------------------------------------------------------------------------------------------------------------|
| BUILDING TYPE:         | Rear-Load Distribution Warehouse                                                                                                          |
| BUILDING SIZE:         | 175,200 square feet                                                                                                                       |
| <b>CEILING HEIGHT:</b> | 32'                                                                                                                                       |
| COLUMN SPACING:        | 53' W x 60' D                                                                                                                             |
| AUTO PARKING:          | 190 spaces                                                                                                                                |
| TRUCK COURT:           | 110'                                                                                                                                      |
| OUTSIDE STORAGE:       | ±1 acre                                                                                                                                   |
| DOORS:                 | 30 (9' x 10') Dock-High<br>2 (14' x 16') Dock-High<br>2 (14' x16') On Grade<br>2 (9' x 10') On Grade<br>3 (12' x 14') Dock-High Knockouts |
| ROOF:                  | 45 mil, TPO R-22 rigid insulation                                                                                                         |
| FLOOR SLAB:            | 6" thick 4000 PSI concrete                                                                                                                |
| FIRE PROTECTION:       | ESFR system                                                                                                                               |
| ELECTRICAL:            | 2000 amp, 277/480 volts, 3 phase                                                                                                          |
| ACCESS:                | Located off Commerce Blvd / Hwy<br>9, with convenient access to<br>GA-400 at Exit 13 (McFarland Pky)                                      |