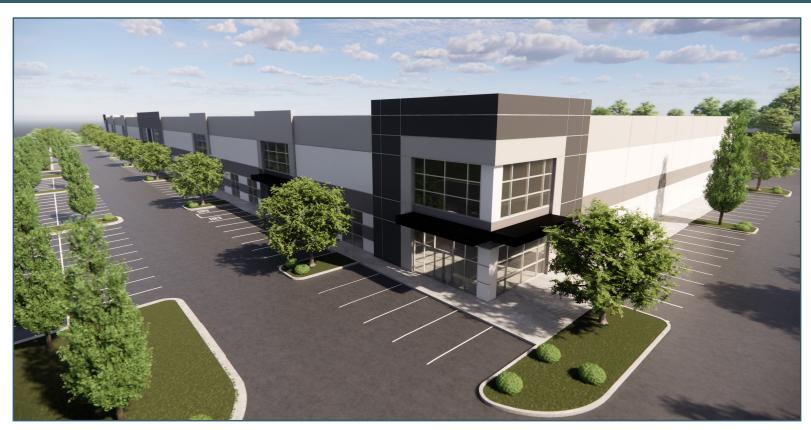

# FOR LEASE

### HIGHLAND RIDGE BUSINESS CENTER PHASE 3

#### **PROPERTY INFORMATION**

| ADDRESS:               | 5720 Trade Drive<br>Alpharetta, Georgia 30004                                                                                             |
|------------------------|-------------------------------------------------------------------------------------------------------------------------------------------|
| BUILDING TYPE:         | Rear-Load Distribution Warehouse                                                                                                          |
| BUILDING SIZE:         | 175,200 square feet                                                                                                                       |
| <b>CEILING HEIGHT:</b> | 32'                                                                                                                                       |
| COLUMN SPACING:        | 53' W x 60' D                                                                                                                             |
| AUTO PARKING:          | 190 spaces                                                                                                                                |
| TRUCK COURT:           | 110'                                                                                                                                      |
| OUTSIDE STORAGE:       | ±1 acre                                                                                                                                   |
| DOORS:                 | 30 (9' x 10') Dock-High<br>2 (14' x 16') Dock-High<br>2 (14' x16') On Grade<br>2 (9' x 10') On Grade<br>3 (12' x 14') Dock-High Knockouts |
| ROOF:                  | 45 mil, TPO R-22 rigid insulation                                                                                                         |
| FLOOR SLAB:            | 6" thick 4000 PSI concrete                                                                                                                |
| FIRE PROTECTION:       | ESFR system                                                                                                                               |
| ELECTRICAL:            | 2000 amp, 277/480 volts, 3 phase                                                                                                          |
| ACCESS:                | Located off Commerce Blvd / Hwy<br>9, with convenient access to<br>GA-400 at Exit 13 (McFarland Pky)                                      |