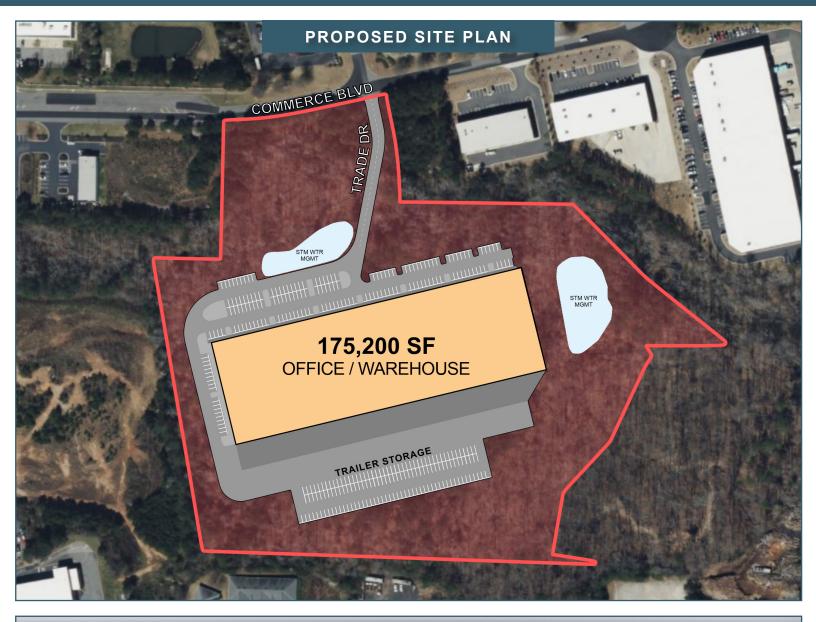

#### **PROPERTY INFORMATION**

| ADDRESS:               | 5720 Trade Drive<br>Alpharetta, Georgia 30004                                                                                             |
|------------------------|-------------------------------------------------------------------------------------------------------------------------------------------|
| BUILDING TYPE:         | Rear-Load Distribution Warehouse                                                                                                          |
| BUILDING SIZE:         | 175,200 square feet                                                                                                                       |
| <b>CEILING HEIGHT:</b> | 32'                                                                                                                                       |
| COLUMN SPACING:        | 53' W x 60' D                                                                                                                             |
| AUTO PARKING:          | 190 spaces                                                                                                                                |
| TRUCK COURT:           | 110'                                                                                                                                      |
| OUTSIDE STORAGE:       | ±1 acre                                                                                                                                   |
| DOORS:                 | 30 (9' x 10') Dock-High<br>2 (14' x 16') Dock-High<br>2 (14' x16') On Grade<br>2 (9' x 10') On Grade<br>3 (12' x 14') Dock-High Knockouts |
| ROOF:                  | 45 mil, TPO R-22 rigid insulation                                                                                                         |
| FLOOR SLAB:            | 6" thick 4000 PSI concrete                                                                                                                |
| FIRE PROTECTION:       | ESFR system                                                                                                                               |
| ELECTRICAL:            | 2000 amp, 277/480 volts, 3 phase                                                                                                          |
| ACCESS:                | Located off Commerce Blvd / Hwy<br>9, with convenient access to<br>GA-400 at Exit 13 (McFarland Pky)                                      |