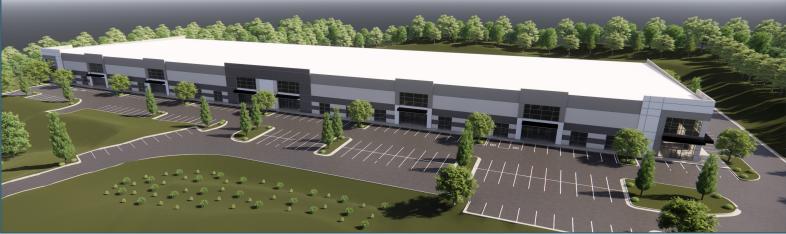

#### **PROPERTY INFORMATION**

| ADDRESS:               | 5720 Trade Drive<br>Alpharetta, Georgia 30004                                                                                             |
|------------------------|-------------------------------------------------------------------------------------------------------------------------------------------|
| BUILDING TYPE:         | Rear-Load Distribution Warehouse                                                                                                          |
| BUILDING SIZE:         | 175,200 square feet                                                                                                                       |
| <b>CEILING HEIGHT:</b> | 32'                                                                                                                                       |
| COLUMN SPACING:        | 53' W x 60' D                                                                                                                             |
| AUTO PARKING:          | 190 spaces                                                                                                                                |
| TRUCK COURT:           | 110'                                                                                                                                      |
| OUTSIDE STORAGE:       | ±1 acre                                                                                                                                   |
| DOORS:                 | 30 (9' x 10') Dock-High<br>2 (14' x 16') Dock-High<br>2 (14' x16') On Grade<br>2 (9' x 10') On Grade<br>3 (12' x 14') Dock-High Knockouts |
| ROOF:                  | 45 mil, TPO R-22 rigid insulation                                                                                                         |
| FLOOR SLAB:            | 6" thick 4000 PSI concrete                                                                                                                |
| FIRE PROTECTION:       | ESFR system                                                                                                                               |
| ELECTRICAL:            | 2000 amp, 277/480 volts, 3 phase                                                                                                          |
| ACCESS:                | Located off Commerce Blvd / Hwy<br>9, with convenient access to<br>GA-400 at Exit 13 (McFarland Pky)                                      |