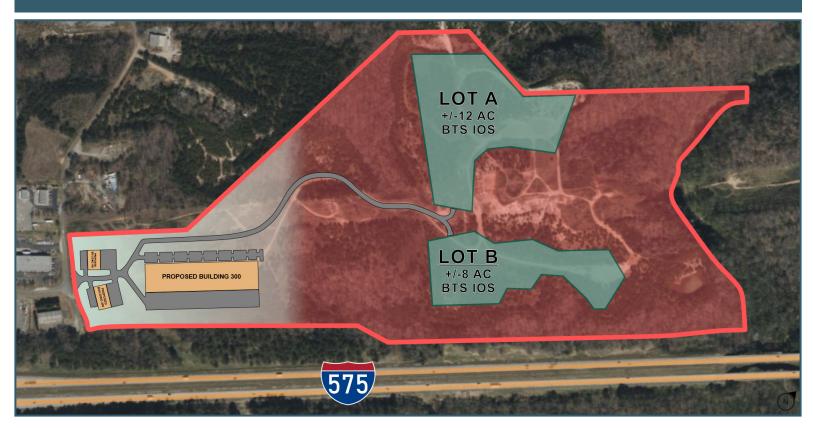

### PROPERTY INFORMATION

- +/-20 Acres Industrial Outdoor Storage (IOS)
  - Lot A: +/-12 Acres
  - Lot B: +/-8 Acres
- Ideal for equipment storage, outside storage, trailer parking or laydown yard
- Will deliver graveled, fenced and gated with LED lighting and stormwater detention ponds
- Build-To-Suit +/-5,000 20,000 SF Maintenance Buildings
- Delivering/Able to Occupy June 2024
- Located on I-575, Exit 24 Airport Drive
- Close proximity to many North Georgia cities: - +/-5 miles to Canton
  - +/-10 miles to Holly Springs

Atlanta, GA 30350

- +/-15 miles to Woodstock
- +/-16 miles to Milton and Cumming

Hughes Commercial Real Estate, Inc. 8215 Roswell Road, Building 700 770-559-1099 | hughes-cre.com

Cade McDonald 404-307-5166 cade@hughes-cre.com