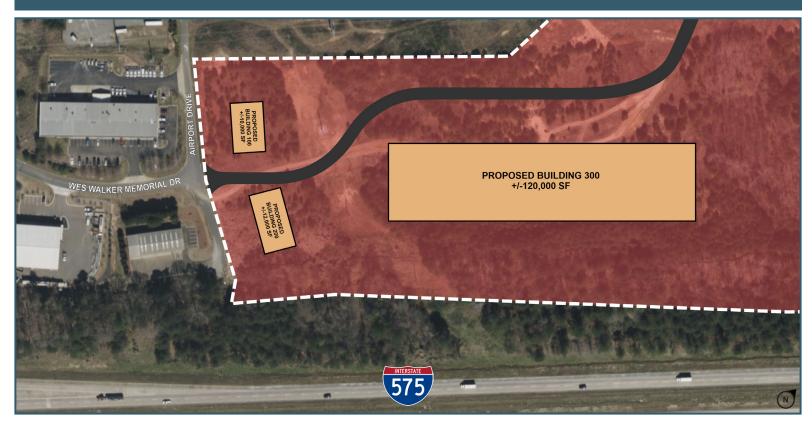

## **PROPERTY INFORMATION**

- 3 Building Preliminary Plan
  - Proposed Building 100: +/-10,000 SF
  - Proposed Building 200: +/-12,000 SF
  - Proposed Building 300: +/-120,000 SF
- Light Industrial Zoning
- Fully Entitled
- Build-To-Suit
- Adjacent to I-575 and the Cherokee
  County, GA Regional Airport (KCNI)
- +/-0.5 mi to I-575, Exit 24 / Airport Dr